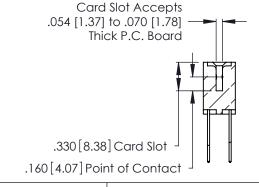

Contact Code 560

INSULATOR MATERIAL: THERMOPLASTIC POLYESTER, UL 94V-0 CONTACT MATERIAL; COPPER, NICKEL, TIN ALLOY CA-725 CONTACT PLATING: GOLD ON THE MATING AREA, TIN-LEAD

ON THE CONTACT TAILS, NICKEL UNDERPLATE

346/396 SERIES CARD EDGE CONNECTOR CONTACT CODE 555,556,558,559,560 DIMENSIONS

YOUR CONNECTION TO QUALITY & SERVICE

**EDAC INC** TORONTO, ONTARIO CANADA

THESE DRAWINGS AND SPECIFICATIONS ARE THE PROPERTY OF EDAC INC.,AND SHALL NOT BE REPRODUCED, OR COPIED OR USED AS THE BASIS FOR THE MANUFACTURE OR SALE OF APPARATUS WITHOUT WRITTEN PERMISSION.