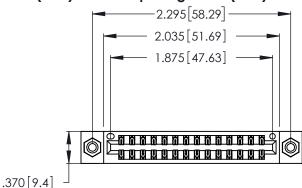

<u>Contact Dimensions:</u>
540-Wire Wrap .025 Sq. (0.64 Sq.) - Tail LG. =.560 (14.22) .125 (3.18) Contact Spacing x .250 (6.35) Row Spacing

- INSULATOR MATERIAL: THERMOPLASTIC POLYESTER, UL 94V-0 CONTACT MATERIAL; COPPER, NICKEL, TIN ALLOY CA-725
- CONTACT PLATING: GOLD ON THE MATING AREA, TIN-LEAD ON THE CONTACT TAILS, NICKEL UNDERPLATE

THIS IS A C.A.D. GENERATED DRAWING DO NOT MAKE MANUAL REVISIONS TO MASTER.

1

346/396 SERIES CARD EDGE CONNECTOR PART NUMBER: 346-028-540-208

**EDAC INC** TORONTO, ONTARIO CANADA

THESE DRAWINGS AND SPECIFICATIONS ARE THE PROPERTY OF EDAC INC.,AND SHALL NOT BE REPRODUCED, OR COPIED OR USED AS THE BASIS FOR THE MANUFACTURE OR SALE OF APPARATUS WITHOUT WRITTEN PERMISSION.