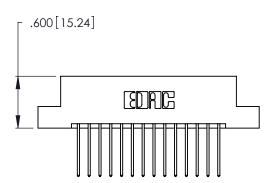

THIS IS A C.A.D. GENERATED DRAWING DO NOT MAKE MANUAL REVISIONS TO MASTER.

1

346/396 SERIES CARD EDGE CONNECTOR PART NUMBER: 346-028-540-208

**EDAC INC** TORONTO, ONTARIO CANADA

THESE DRAWINGS AND SPECIFICATIONS ARE THE PROPERTY OF EDAC INC.,AND SHALL NOT BE REPRODUCED, OR COPIED OR USED AS THE BASIS FOR THE MANUFACTURE OR SALE OF APPARATUS WITHOUT WRITTEN PERMISSION.

| ACAD REFERENCE NO. | 346-ENG-MASTER   |
|--------------------|------------------|
| DRAWN: J.LEE       | DATE: APR. 22/09 |
| CHECKED:           | DATE:            |
| SCALE: N.T.S       | SHEET 1 OF 2     |
| DRAWING NUMBER     | ISSUE            |
| 346-ENG-MASTER     | 1                |