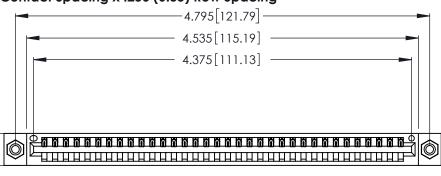

<u>Contact Dimensions:</u>
520-P.C. Tail .030x.018 (0.76x0.46) - Tail LG. = .175 (4.45) .125 (3.18) Contact Spacing x .250 (6.35) Row Spacing

.370 [9.4]

THIS IS A C.A.D. GENERATED DRAWING DO NOT MAKE MANUAL REVISIONS TO MASTER.

Card Slot Accepts .054 [1.37] to .070 [1.78] Thick P.C. Board .330 [8.38] Card Slot .160 [4.07] Point of Contact

INSULATOR MATERIAL: THERMOPLASTIC POLYESTER, UL 94V-0 CONTACT MATERIAL; COPPER, NICKEL, TIN ALLOY CA-725

CONTACT PLATING: GOLD ON THE MATING AREA, TIN-LEAD ON THE CONTACT TAILS, NICKEL UNDERPLATE

346/396 SERIES CARD EDGE CONNECTOR PART NUMBER: 346-034-520-108

YOUR CONNECTION TO QUALITY & SERVICE

**EDAC INC** TORONTO, ONTARIO CANADA