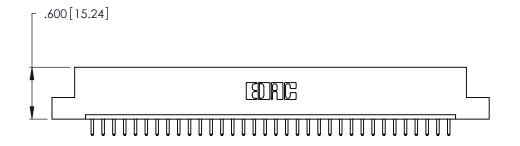

<u>Contact Dimensions:</u>
520-P.C. Tail .030x.018 (0.76x0.46) - Tail LG. = .175 (4.45) .125 (3.18) Contact Spacing x .250 (6.35) Row Spacing

.370 [9.4]

THIS IS A C.A.D. GENERATED DRAWING DO NOT MAKE MANUAL REVISIONS TO MASTER.

Card Slot Accepts .054 [1.37] to .070 [1.78] Thick P.C. Board .330 [8.38] Card Slot .160 [4.07] Point of Contact

INSULATOR MATERIAL: THERMOPLASTIC POLYESTER, UL 94V-0 CONTACT MATERIAL; COPPER, NICKEL, TIN ALLOY CA-725

CONTACT PLATING: GOLD ON THE MATING AREA, TIN-LEAD ON THE CONTACT TAILS, NICKEL UNDERPLATE

346/396 SERIES CARD EDGE CONNECTOR PART NUMBER: 346-034-520-108

YOUR CONNECTION TO QUALITY & SERVICE

**EDAC INC** TORONTO, ONTARIO CANADA