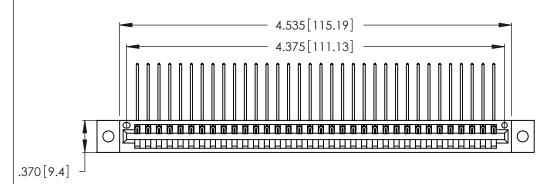

Contact Dimensions:
559-90 Degree Bend (Code 541 Contacts)
See Sheet 2 for Contact Code 555, 556, 558, 559, 560 Dimensions

THIS IS A C.A.D. GENERATED DRAWING DO NOT MAKE MANUAL REVISIONS TO MASTER.

- INSULATOR MATERIAL: THERMOPLASTIC POLYESTER, UL 94V-0 CONTACT MATERIAL; COPPER, NICKEL, TIN ALLOY CA-725
- CONTACT PLATING: GOLD ON THE MATING AREA, TIN-LEAD ON THE CONTACT TAILS, NICKEL UNDERPLATE

| 346/396 SERIES CARD EDGE CONNECTOR |
|------------------------------------|
| PART NUMBER: 346-034-559-602       |

**EDAC INC** TORONTO, ONTARIO CANADA

THESE DRAWINGS AND SPECIFICATIONS ARE THE PROPERTY OF EDAC INC., AND SHALL NOT BE REPRODUCED, OR COPIED OR USED AS THE BASIS FOR THE MANUFACTURE OR SALE OF APPARATUS WITHOUT WRITTEN PERMISSION.