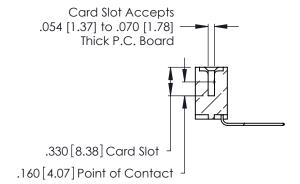

THIS IS A C.A.D. GENERATED DRAWING DO NOT MAKE MANUAL REVISIONS TO MASTER.

ISSUE NUMBER

ORIGINAL

1

**Contact Code 555** 

Contact Code 556

**Contact Code 558** 

**Contact Code 559** 

**Contact Code 560** 

INSULATOR MATERIAL: THERMOPLASTIC POLYESTER, UL 94V-0 CONTACT MATERIAL; COPPER, NICKEL, TIN ALLOY CA-725 CONTACT PLATING: GOLD ON THE MATING AREA, TIN-LEAD ON THE CONTACT TAILS, NICKEL UNDERPLATE