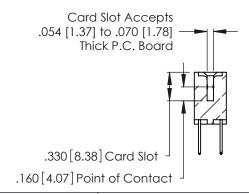

THIS IS A C.A.D. GENERATED DRAWING DO NOT MAKE MANUAL REVISIONS TO MASTER.

ISSUE NUMBER

ORIGINAL

1

**Contact Code 555** 

Contact Code 556

**Contact Code 558** 

**Contact Code 559** 

Contact Code 560

INSULATOR MATERIAL: THERMOPLASTIC POLYESTER, UL 94V-0 CONTACT MATERIAL; COPPER, NICKEL, TIN ALLOY CA-725 CONTACT PLATING: GOLD ON THE MATING AREA, TIN-LEAD

ON THE CONTACT TAILS, NICKEL UNDERPLATE

346/396 SERIES CARD EDGE CONNECTOR CONTACT CODE 555,556,558,559,560 DIMENSIONS

YOUR CONNECTION TO QUALITY & SERVICE

**EDAC INC** TORONTO, ONTARIO CANADA

THESE DRAWINGS AND SPECIFICATIONS ARE THE PROPERTY OF EDAC INC.,AND SHALL NOT BE REPRODUCED, OR COPIED OR USED AS THE BASIS FOR THE MANUFACTURE OR SALE OF APPARATUS WITHOUT WRITTEN PERMISSION.