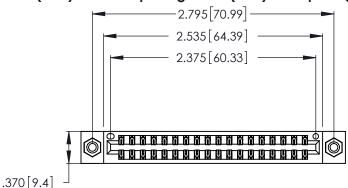

THIS IS A C.A.D. GENERATED DRAWING DO NOT MAKE MANUAL REVISIONS TO MASTER.

1

| 346/396 SERIES CARD EDGE CONNECTOR |
|------------------------------------|
| PART NUMBER: 346-036-526-208       |

**EDAC INC** TORONTO, ONTARIO CANADA

THESE DRAWINGS AND SPECIFICATIONS ARE THE PROPERTY OF EDAC INC., AND SHALL NOT BE REPRODUCED, OR COPIED OR USED AS THE BASIS FOR THE MANUFACTURE OR SALE OF APPARATUS WITHOUT WRITTEN PERMISSION.

| ACAD REFERENCE NO. |        | 346-ENG-MASTER |           |
|--------------------|--------|----------------|-----------|
| DRAWN:             | J.LEE  | DATE: A        | PR. 22/09 |
| CHECKED:           |        | DATE:          |           |
| SCALE:             | N.T.S  | SHEET          | OF 2      |
| DRAWING N          | NUMBER |                | ISSUE     |
| 346-ENG-MASTER     |        |                | 1         |