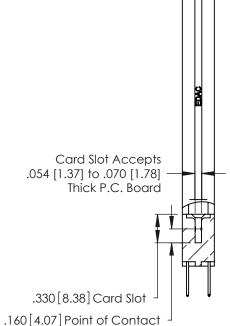

<u>Contact Dimensions:</u>
526-P.C. Tail .018 Sq. (0.46 Sq.) - Tail LG. =.350 (8.89)
.125 (3.18) Contact Spacing x .250 (6.35) Row Spacing

.370 [9.4]

346/396 SERIES CARD EDGE CONNECTOR PART NUMBER: 346-036-526-858