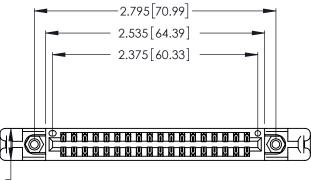

<u>Contact Dimensions:</u>
526-P.C. Tail .018 Sq. (0.46 Sq.) - Tail LG. =.350 (8.89)
.125 (3.18) Contact Spacing x .250 (6.35) Row Spacing

.370 [9.4]

346/396 SERIES CARD EDGE CONNECTOR PART NUMBER: 346-036-526-858