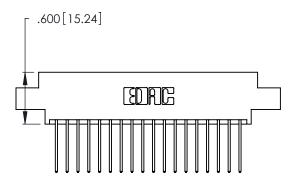

THIS IS A C.A.D. GENERATED DRAWING DO NOT MAKE MANUAL REVISIONS TO MASTER.

1

| 346/396 SERIES CARD EDGE CONNECTOR |
|------------------------------------|
| PART NUMBER: 346-036-540-804       |

**EDAC INC** TORONTO, ONTARIO CANADA