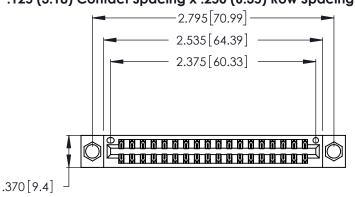

<u>Contact Dimensions:</u>
540-Wire Wrap .025 Sq. (0.64 Sq.) - Tail LG. =.560 (14.22)
.125 (3.18) Contact Spacing x .250 (6.35) Row Spacing

- INSULATOR MATERIAL: THERMOPLASTIC POLYESTER, UL 94V-0 CONTACT MATERIAL; COPPER, NICKEL, TIN ALLOY CA-725
- CONTACT PLATING: GOLD ON THE MATING AREA, TIN-LEAD ON THE CONTACT TAILS, NICKEL UNDERPLATE

THIS IS A C.A.D. GENERATED DRAWING DO NOT MAKE MANUAL REVISIONS TO MASTER.

1

| 346/396 SERIES CARD EDGE CONNECTOR |
|------------------------------------|
| PART NUMBER: 346-036-540-804       |

**EDAC INC** TORONTO, ONTARIO CANADA