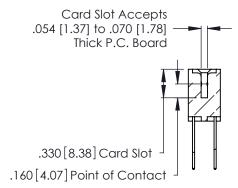

THIS IS A C.A.D. GENERATED DRAWING DO NOT MAKE MANUAL REVISIONS TO MASTER.

ISSUE NUMBER

ORIGINAL

1

**Contact Code 555** 

Contact Code 556

**Contact Code 558** 

**Contact Code 559** 

**Contact Code 560** 

INSULATOR MATERIAL: THERMOPLASTIC POLYESTER, UL 94V-0 CONTACT MATERIAL; COPPER, NICKEL, TIN ALLOY CA-725 CONTACT PLATING: GOLD ON THE MATING AREA, TIN-LEAD

ON THE CONTACT TAILS, NICKEL UNDERPLATE

346/396 SERIES CARD EDGE CONNECTOR CONTACT CODE 555,556,558,559,560 DIMENSIONS

YOUR CONNECTION TO QUALITY & SERVICE

**EDAC INC** TORONTO, ONTARIO CANADA

THESE DRAWINGS AND SPECIFICATIONS ARE THE PROPERTY OF EDAC INC.,AND SHALL NOT BE REPRODUCED, OR COPIED OR USED AS THE BASIS FOR THE MANUFACTURE OR SALE OF APPARATUS WITHOUT WRITTEN PERMISSION.