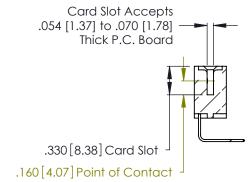

Contact Dimensions:
558-90 Degree Bend (Code 541 Contacts)
See Sheet 2 for Contact Code 555, 556, 558, 559, 560 Dimensions -5.045[128.14] -4.785[121.54] — 4.625[117.48] —

THIS IS A C.A.D. GENERATED DRAWING DO NOT MAKE MANUAL REVISIONS TO MASTER.