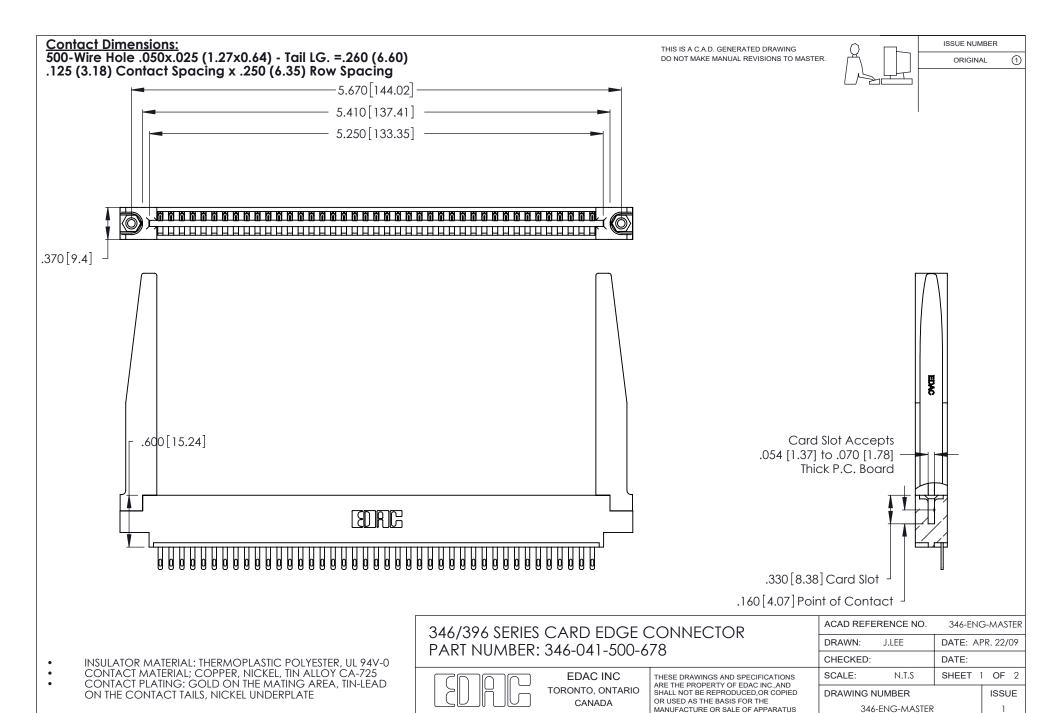

ON THE CONTACT TAILS, NICKEL UNDERPLATE

346/396 SERIES CARD EDGE CONNECTOR CONTACT CODE 555,556,558,559,560 DIMENSIONS

YOUR CONNECTION TO QUALITY & SERVICE

**EDAC INC** TORONTO, ONTARIO CANADA

THESE DRAWINGS AND SPECIFICATIONS ARE THE PROPERTY OF EDAC INC.,AND SHALL NOT BE REPRODUCED, OR COPIED OR USED AS THE BASIS FOR THE MANUFACTURE OR SALE OF APPARATUS WITHOUT WRITTEN PERMISSION.