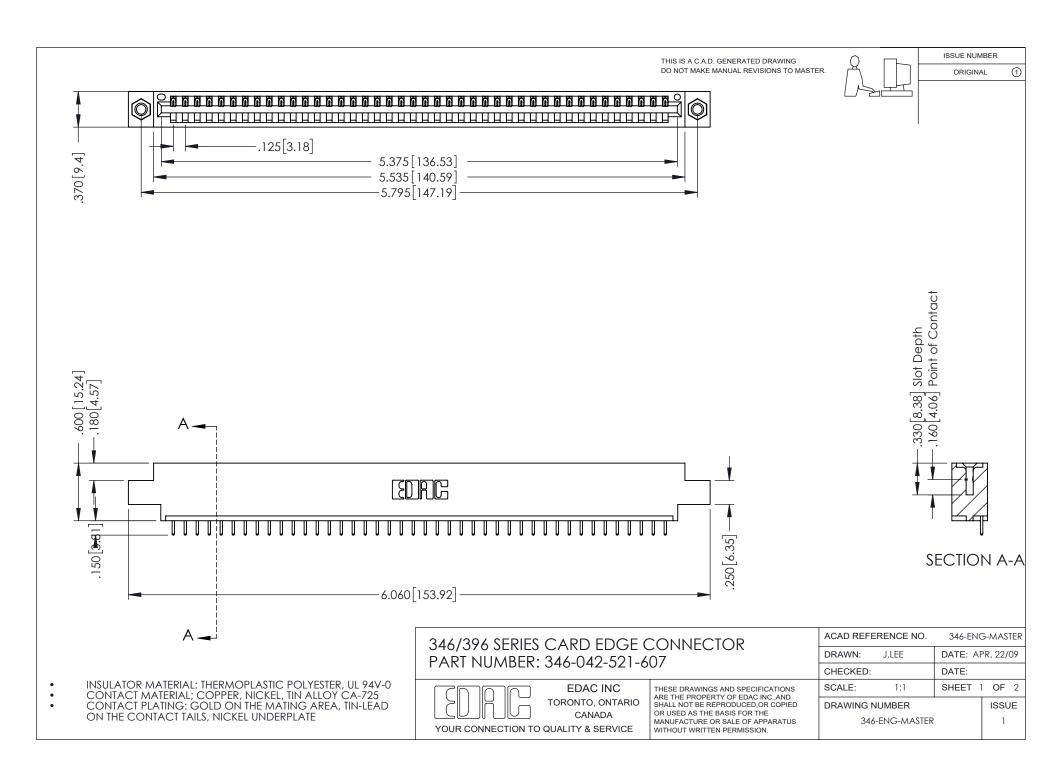

## **Contact Code 556**

INSULATOR MATERIAL: THERMOPLASTIC POLYESTER, UL 94V-0 CONTACT MATERIAL; COPPER, NICKEL, TIN ALLOY CA-725 CONTACT PLATING: GOLD ON THE MATING AREA, TIN-LEAD

ON THE CONTACT TAILS, NICKEL UNDERPLATE