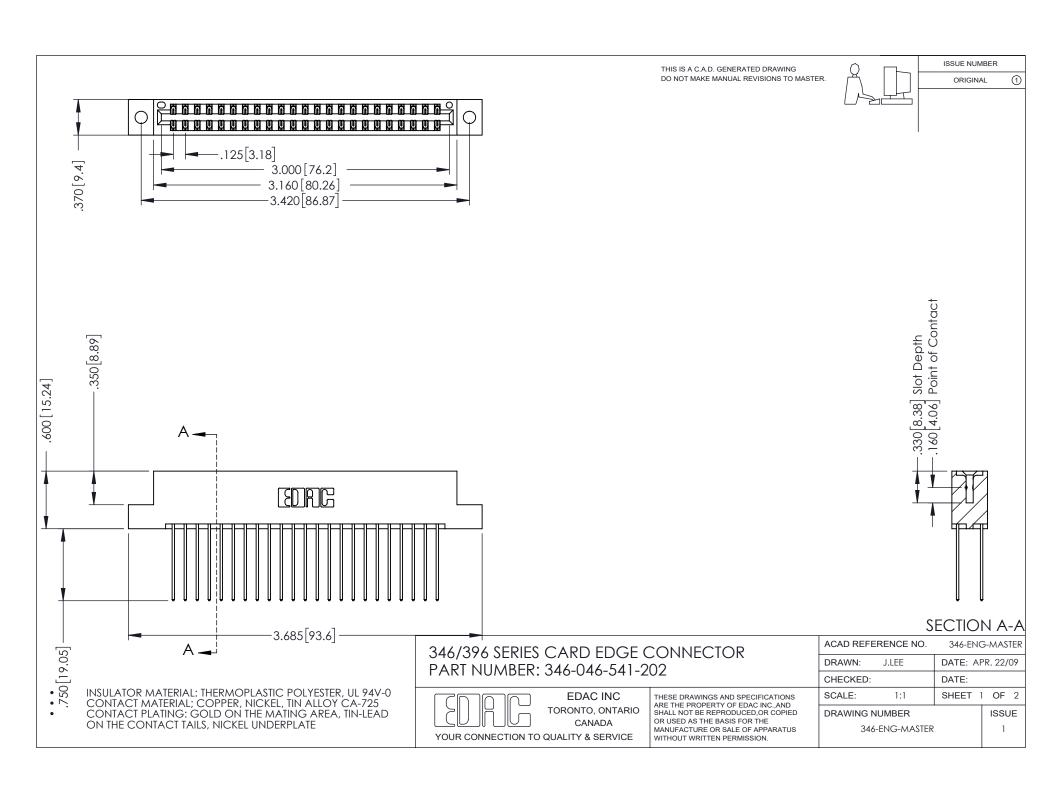

## **Contact Code 556**

INSULATOR MATERIAL: THERMOPLASTIC POLYESTER, UL 94V-0 CONTACT MATERIAL; COPPER, NICKEL, TIN ALLOY CA-725 CONTACT PLATING: GOLD ON THE MATING AREA, TIN-LEAD

ON THE CONTACT TAILS, NICKEL UNDERPLATE

## 346/396 SERIES CARD EDGE CONNECTOR CONTACT CODE 555,556,558,559,560 DIMENSIONS

YOUR CONNECTION TO QUALITY & SERVICE

**EDAC INC** TORONTO, ONTARIO CANADA

THESE DRAWINGS AND SPECIFICATIONS ARE THE PROPERTY OF EDAC INC.,AND SHALL NOT BE REPRODUCED, OR COPIED OR USED AS THE BASIS FOR THE MANUFACTURE OR SALE OF APPARATUS WITHOUT WRITTEN PERMISSION.