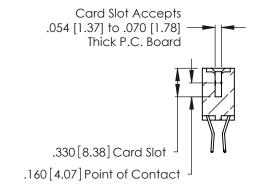

Contact Dimensions:
560-Extender Board Bend (Code 523 Contacts)
See Sheet 2 for Contact Code 555, 556, 558, 559, 560 Dimensions

.370 [9.4]

THIS IS A C.A.D. GENERATED DRAWING DO NOT MAKE MANUAL REVISIONS TO MASTER.