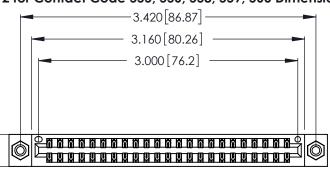

346/396 SERIES CARD EDGE CONNECTOR CONTACT CODE 555,556,558,559,560 DIMENSIONS

YOUR CONNECTION TO QUALITY & SERVICE

**EDAC INC** TORONTO, ONTARIO CANADA

THESE DRAWINGS AND SPECIFICATIONS ARE THE PROPERTY OF EDAC INC.,AND SHALL NOT BE REPRODUCED, OR COPIED OR USED AS THE BASIS FOR THE MANUFACTURE OR SALE OF APPARATUS WITHOUT WRITTEN PERMISSION.