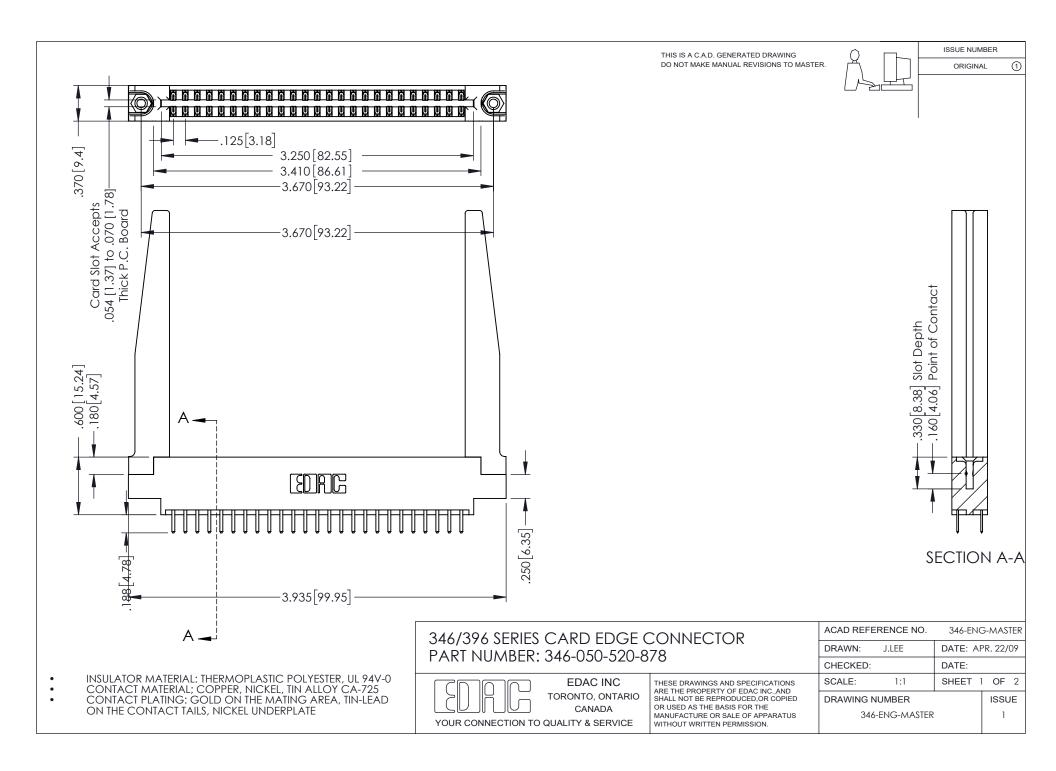

## **Contact Code 556**

INSULATOR MATERIAL: THERMOPLASTIC POLYESTER, UL 94V-0 CONTACT MATERIAL; COPPER, NICKEL, TIN ALLOY CA-725 CONTACT PLATING: GOLD ON THE MATING AREA, TIN-LEAD

ON THE CONTACT TAILS, NICKEL UNDERPLATE

## 346/396 SERIES CARD EDGE CONNECTOR CONTACT CODE 555,556,558,559,560 DIMENSIONS

YOUR CONNECTION TO QUALITY & SERVICE

**EDAC INC** TORONTO, ONTARIO CANADA

THESE DRAWINGS AND SPECIFICATIONS ARE THE PROPERTY OF EDAC INC.,AND SHALL NOT BE REPRODUCED, OR COPIED OR USED AS THE BASIS FOR THE MANUFACTURE OR SALE OF APPARATUS WITHOUT WRITTEN PERMISSION.