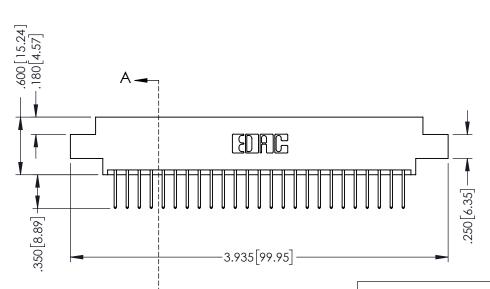

## **Contact Code 555**

## **Contact Code 556**

INSULATOR MATERIAL: THERMOPLASTIC POLYESTER, UL 94V-0 CONTACT MATERIAL; COPPER, NICKEL, TIN ALLOY CA-725 CONTACT PLATING: GOLD ON THE MATING AREA, TIN-LEAD

ON THE CONTACT TAILS, NICKEL UNDERPLATE