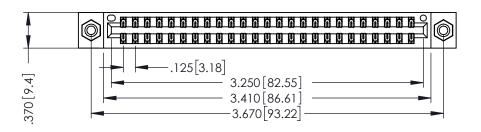

THIS IS A C.A.D. GENERATED DRAWING DO NOT MAKE MANUAL REVISIONS TO MASTER.

ISSUE NUMBER

ORIGINAL

1

.330 [8.38] Slot Depth .160 [4.06] Point of Contact **SECTION A-A** 

346/396 SERIES CARD EDGE CONNECTOR PART NUMBER: 346-050-526-808

ACAD REFERENCE NO.

346-ENG-MASTER

346-ENG-MASTER

INSULATOR MATERIAL: THERMOPLASTIC POLYESTER, UL 94V-0 CONTACT MATERIAL; COPPER, NICKEL, TIN ALLOY CA-725 CONTACT PLATING: GOLD ON THE MATING AREA, TIN-LEAD ON THE CONTACT TAILS, NICKEL UNDERPLATE