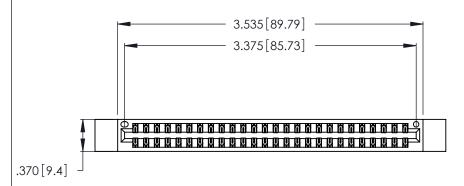

<u>Contact Dimensions:</u>
522-P.C. Tail .025 Sq. (0.64 Sq.) - Tail LG. =.440 (11.18)
.125 (3.18) Contact Spacing x .250 (6.35) Row Spacing

THIS IS A C.A.D. GENERATED DRAWING DO NOT MAKE MANUAL REVISIONS TO MASTER.

Card Slot Accepts .054 [1.37] to .070 [1.78] Thick P.C. Board .330 [8.38] Card Slot .160 [4.07] Point of Contact

- INSULATOR MATERIAL: THERMOPLASTIC POLYESTER, UL 94V-0 CONTACT MATERIAL; COPPER, NICKEL, TIN ALLOY CA-725
- CONTACT PLATING: GOLD ON THE MATING AREA, TIN-LEAD ON THE CONTACT TAILS, NICKEL UNDERPLATE

346/396 SERIES CARD EDGE CONNECTOR PART NUMBER: 346-052-522-812

YOUR CONNECTION TO QUALITY & SERVICE

**EDAC INC** TORONTO, ONTARIO CANADA

THESE DRAWINGS AND SPECIFICATIONS ARE THE PROPERTY OF EDAC INC., AND SHALL NOT BE REPRODUCED, OR COPIED OR USED AS THE BASIS FOR THE MANUFACTURE OR SALE OF APPARATUS WITHOUT WRITTEN PERMISSION.