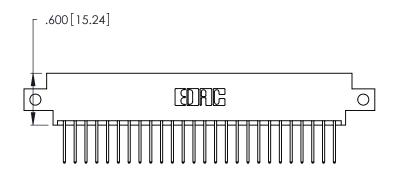

**Contact Code 560** 

INSULATOR MATERIAL: THERMOPLASTIC POLYESTER, UL 94V-0 CONTACT MATERIAL; COPPER, NICKEL, TIN ALLOY CA-725 CONTACT PLATING: GOLD ON THE MATING AREA, TIN-LEAD ON THE CONTACT TAILS, NICKEL UNDERPLATE

346/396 SERIES CARD EDGE CONNECTOR CONTACT CODE 555,556,558,559,560 DIMENSIONS

YOUR CONNECTION TO QUALITY & SERVICE

**EDAC INC** TORONTO, ONTARIO CANADA

THESE DRAWINGS AND SPECIFICATIONS ARE THE PROPERTY OF EDAC INC.,AND SHALL NOT BE REPRODUCED, OR COPIED OR USED AS THE BASIS FOR THE MANUFACTURE OR SALE OF APPARATUS WITHOUT WRITTEN PERMISSION.