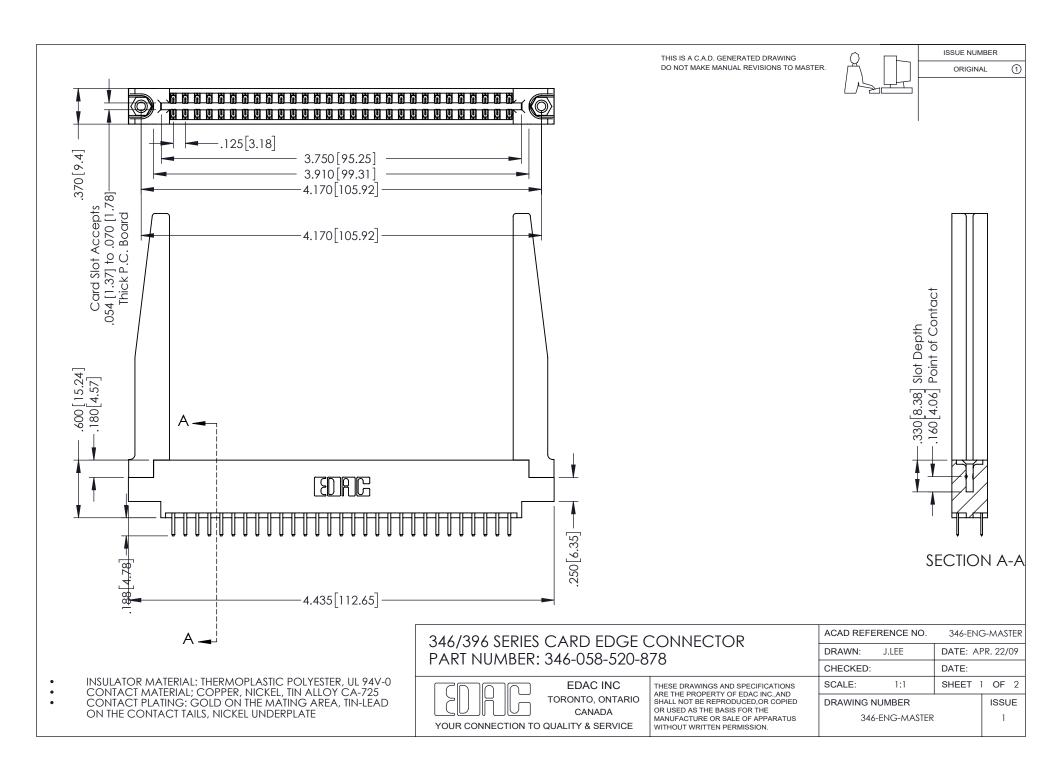

## **Contact Code 556**

INSULATOR MATERIAL: THERMOPLASTIC POLYESTER, UL 94V-0 CONTACT MATERIAL; COPPER, NICKEL, TIN ALLOY CA-725 CONTACT PLATING: GOLD ON THE MATING AREA, TIN-LEAD

ON THE CONTACT TAILS, NICKEL UNDERPLATE

## 346/396 SERIES CARD EDGE CONNECTOR CONTACT CODE 555,556,558,559,560 DIMENSIONS

YOUR CONNECTION TO QUALITY & SERVICE

**EDAC INC** TORONTO, ONTARIO CANADA

THESE DRAWINGS AND SPECIFICATIONS ARE THE PROPERTY OF EDAC INC.,AND SHALL NOT BE REPRODUCED, OR COPIED OR USED AS THE BASIS FOR THE MANUFACTURE OR SALE OF APPARATUS WITHOUT WRITTEN PERMISSION.