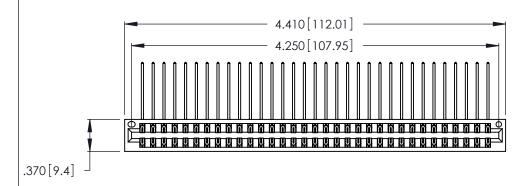

Contact Dimensions:
559-90 Degree Bend (Code 541 Contacts)
See Sheet 2 for Contact Code 555, 556, 558, 559, 560 Dimensions

THIS IS A C.A.D. GENERATED DRAWING DO NOT MAKE MANUAL REVISIONS TO MASTER.

1

INSULATOR MATERIAL: THERMOPLASTIC POLYESTER, UL 94V-0 CONTACT MATERIAL; COPPER, NICKEL, TIN ALLOY CA-725

CONTACT PLATING: GOLD ON THE MATING AREA, TIN-LEAD ON THE CONTACT TAILS, NICKEL UNDERPLATE

346/396 SERIES CARD EDGE CONNECTOR PART NUMBER: 346-066-559-201

YOUR CONNECTION TO QUALITY & SERVICE

**EDAC INC** TORONTO, ONTARIO CANADA