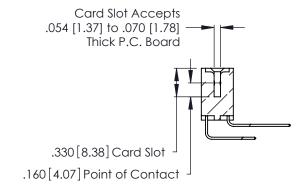

Contact Code 560

INSULATOR MATERIAL: THERMOPLASTIC POLYESTER, UL 94V-0 CONTACT MATERIAL; COPPER, NICKEL, TIN ALLOY CA-725 CONTACT PLATING: GOLD ON THE MATING AREA, TIN-LEAD ON THE CONTACT TAILS, NICKEL UNDERPLATE

346/396 SERIES CARD EDGE CONNECTOR CONTACT CODE 555,556,558,559,560 DIMENSIONS

YOUR CONNECTION TO QUALITY & SERVICE

**EDAC INC** TORONTO, ONTARIO CANADA

THESE DRAWINGS AND SPECIFICATIONS ARE THE PROPERTY OF EDAC INC.,AND SHALL NOT BE REPRODUCED, OR COPIED OR USED AS THE BASIS FOR THE MANUFACTURE OR SALE OF APPARATUS WITHOUT WRITTEN PERMISSION.