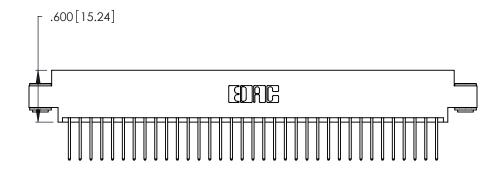

<u>Contact Dimensions:</u>
522-P.C. Tail .025 Sq. (0.64 Sq.) - Tail LG. =.440 (11.18)
.125 (3.18) Contact Spacing x .250 (6.35) Row Spacing

.370 [9.4]

-4.920 [124.97] 4.660[118.36] -4.500 [114.3] -

THIS IS A C.A.D. GENERATED DRAWING DO NOT MAKE MANUAL REVISIONS TO MASTER.

Card Slot Accepts .054 [1.37] to .070 [1.78] Thick P.C. Board .330 [8.38] Card Slot .160 [4.07] Point of Contact

INSULATOR MATERIAL: THERMOPLASTIC POLYESTER, UL 94V-0 CONTACT MATERIAL; COPPER, NICKEL, TIN ALLOY CA-725