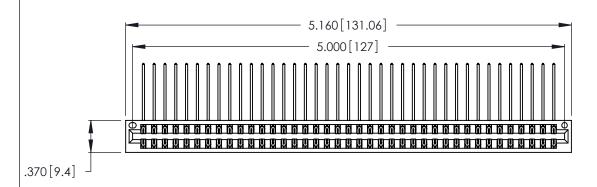

Contact Dimensions:
559-90 Degree Bend (Code 541 Contacts)
See Sheet 2 for Contact Code 555, 556, 558, 559, 560 Dimensions

THIS IS A C.A.D. GENERATED DRAWING DO NOT MAKE MANUAL REVISIONS TO MASTER.

1

- INSULATOR MATERIAL: THERMOPLASTIC POLYESTER, UL 94V-0 CONTACT MATERIAL; COPPER, NICKEL, TIN ALLOY CA-725
- CONTACT PLATING: GOLD ON THE MATING AREA, TIN-LEAD ON THE CONTACT TAILS, NICKEL UNDERPLATE

| 346/396 SERIES CARD EDGE CONNECTOR |
|------------------------------------|
| PART NUMBER: 346-078-559-201       |

**EDAC INC** TORONTO, ONTARIO CANADA

THESE DRAWINGS AND SPECIFICATIONS ARE THE PROPERTY OF EDAC INC., AND SHALL NOT BE REPRODUCED,OR COPIED OR USED AS THE BASIS FOR THE MANUFACTURE OR SALE OF APPARATUS WITHOUT WRITTEN PERMISSION.