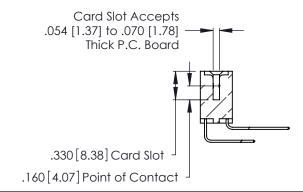

THIS IS A C.A.D. GENERATED DRAWING DO NOT MAKE MANUAL REVISIONS TO MASTER.

ISSUE NUMBER

ORIGINAL

1

**Contact Code 555** 

Contact Code 556

**Contact Code 558** 

**Contact Code 559** 

Contact Code 560

INSULATOR MATERIAL: THERMOPLASTIC POLYESTER, UL 94V-0 CONTACT MATERIAL; COPPER, NICKEL, TIN ALLOY CA-725 CONTACT PLATING: GOLD ON THE MATING AREA, TIN-LEAD ON THE CONTACT TAILS, NICKEL UNDERPLATE

346/396 SERIES CARD EDGE CONNECTOR CONTACT CODE 555,556,558,559,560 DIMENSIONS

YOUR CONNECTION TO QUALITY & SERVICE

**EDAC INC** TORONTO, ONTARIO CANADA

THESE DRAWINGS AND SPECIFICATIONS ARE THE PROPERTY OF EDAC INC.,AND SHALL NOT BE REPRODUCED, OR COPIED OR USED AS THE BASIS FOR THE MANUFACTURE OR SALE OF APPARATUS WITHOUT WRITTEN PERMISSION.