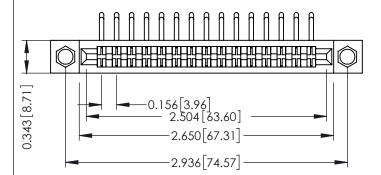

## **See Accompanying Pages for:**

- **Contact Bend Details**
- **Mounting Options**

307 / 357 Card Edge Connector Part Number: 357-015-459-104

YOUR CONNECTION TO QUALITY & SERVICE

**EDAC INC** TORONTO, ONTARIO CANADA