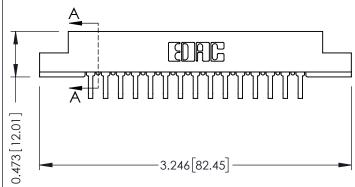

SECTION A-A

.175 [4.45] Point of Contact (FROM BTM OF SLOT) Card Slot Accepts .054 [1.37] to .070 [1.78] Thick P.C. Board