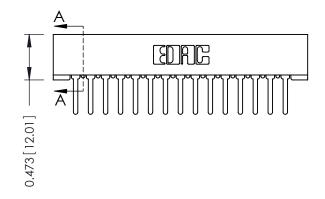

**Mounting Option** No Mounting Lugs **Contact Detail** 

PC Tail .046x.013(1.17x0.33) - Tail LG=.358(9.09) .156 [3.96] Contact Spacing x .200 [5.08] Row Spacing