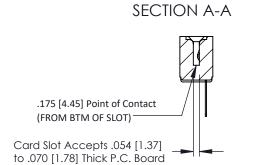

**Mounting Option** No Mounting Lugs **Contact Detail** 

PC Tail .046x.013(1.17x0.33) - Tail LG=.358(9.09) .156 [3.96] Contact Spacing x .200 [5.08] Row Spacing