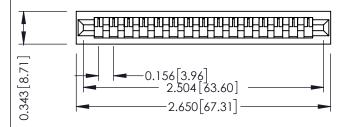

**Mounting Option** No Mounting Lugs **Contact Detail** 

PC Tail .046x.013(1.17x0.33) - Tail LG=.358(9.09) .156 [3.96] Contact Spacing x .200 [5.08] Row Spacing