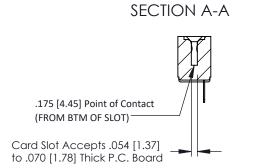

Mounting Option
No Mounting Lugs

**Contact Detail** 

Wire Hole .089x.014(2.29x0.36) - Tail LG=.213(5.41) .156 [3.96] Contact Spacing x .200 [5.08] Row Spacing

THIS IS A C.A.D. GENERATED DRAWING DO NOT MAKE MANUAL REVISIONS TO MASTER.