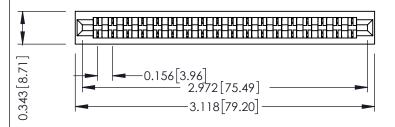

Mounting Option
No Mounting Lugs

**Contact Detail** 

Wire Hole .089x.014(2.29x0.36) - Tail LG=.213(5.41) .156 [3.96] Contact Spacing x .200 [5.08] Row Spacing

THIS IS A C.A.D. GENERATED DRAWING DO NOT MAKE MANUAL REVISIONS TO MASTER.