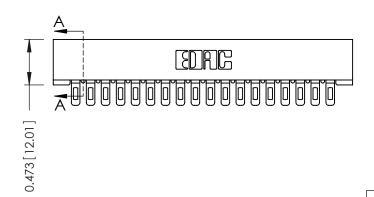

Mounting Option
No Mounting Lugs

**Contact Detail** 

Wire Hole .089x.014(2.29x0.36) - Tail LG=.213(5.41) .156 [3.96] Contact Spacing x .200 [5.08] Row Spacing

THIS IS A C.A.D. GENERATED DRAWING DO NOT MAKE MANUAL REVISIONS TO MASTER.