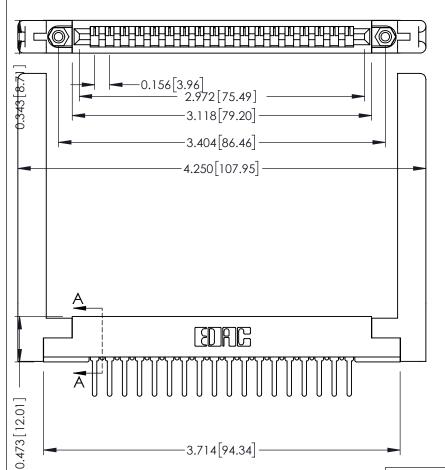

SECTION A-A

ORIGINAL

.156 [3.96] Contact Spacing x .200 [5.08] Row Spacing

.175 [4.45] Point of Contact (FROM BTM OF SLOT) Card Slot Accepts .054 [1.37]

to .070 [1.78] Thick P.C. Board

**See Accompanying Pages for:** 

- **Contact Bend Details**
- **Mounting Options**

307 / 357 Card Edge Connector Part Number: 357-018-427-158

**EDAC INC** TORONTO, ONTARIO CANADA

THESE DRAWINGS AND SPECIFICATIONS ARE THE PROPERTY OF EDAC INC.,AND SHALL NOT BE REPRODUCED, OR COPIED OR USED AS THE BASIS FOR THE MANUFACTURE OR SALE OF APPARATUS WITHOUT WRITTEN PERMISSION.