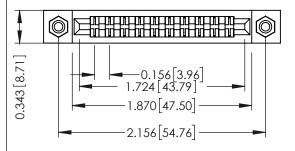

Mounting Option
#4-40 Unified Threaded Inserts

**Contact Detail** 

PC Tail .023x.013(0.58x0.33) - Tail LG=.213(5.41) .156 [3.96] Contact Spacing x .200 [5.08] Row Spacing THIS IS A C.A.D. GENERATED DRAWING DO NOT MAKE MANUAL REVISIONS TO MAS