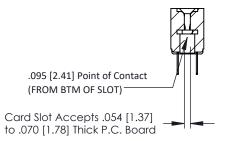

Mounting Option
#4-40 Unified Threaded Inserts

**Contact Detail** 

PC Tail .023x.013(0.58x0.33) - Tail LG=.213(5.41) .156 [3.96] Contact Spacing x .200 [5.08] Row Spacing THIS IS A C.A.D. GENERATED DRAWING DO NOT MAKE MANUAL REVISIONS TO MAS