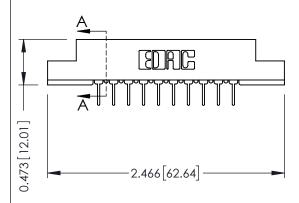

## SECTION A-A

307 ENG MASTER
DATE: AUG. 11/09

SHEET 1 OF 3

J.LEE

307 Assembly

NTS

| 307 / 357 Card Edge Connector |                   |                                                                   | AC |
|-------------------------------|-------------------|-------------------------------------------------------------------|----|
| Part Number: 357-020-424-208  |                   | DF                                                                |    |
| FUIT NUTIDEL. 337-020-424-200 |                   |                                                                   | CF |
|                               | EDAC INC          | THESE DRAWINGS AND SPECIFICATIONS ARE THE PROPERTY OF EDAC INCAND | SC |
|                               | TORONTO, ONTARIO  | SHALL NOT BE REPRODUCED, OR COPIED OR LISED AS THE BASIS FOR THE  | DF |
| YOUR CONNECTION TO            | QUALITY & SERVICE | MANUFACTURE OR SALE OF APPARATUS WITHOUT WRITTEN PERMISSION.      |    |