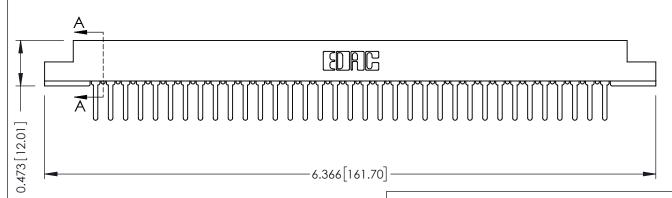

ORIGINAL

**SECTION A-A** 

**See Accompanying Pages for:** 

- **Contact Bend Details**
- **Mounting Options**

307 / 357 Card Edge Connector Part Number: 357-035-427-107

**EDAC INC** TORONTO, ONTARIO CANADA

THESE DRAWINGS AND SPECIFICATIONS ARE THE PROPERTY OF EDAC INC., AND SHALL NOT BE REPRODUCED, OR COPIED OR USED AS THE BASIS FOR THE MANUFACTURE OR SALE OF APPARATUS WITHOUT WRITTEN PERMISSION.