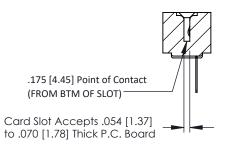

**Mounting Option** M3-0.5 Metric Threaded Inserts **Contact Detail** 

PC Tail .046x.013(1.17x0.33) - Tail LG=.358(9.09) .156 [3.96] Contact Spacing x .200 [5.08] Row Spacing

THIS IS A C.A.D. GENERATED DRAWING DO NOT MAKE MANUAL REVISIONS TO MASTER.