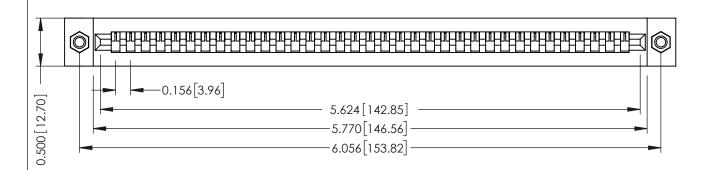

**Mounting Option** M3-0.5 Metric Threaded Inserts **Contact Detail** 

PC Tail .046x.013(1.17x0.33) - Tail LG=.358(9.09) .156 [3.96] Contact Spacing x .200 [5.08] Row Spacing

THIS IS A C.A.D. GENERATED DRAWING DO NOT MAKE MANUAL REVISIONS TO MASTER.