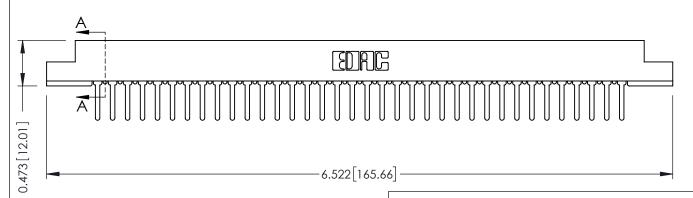

**Mounting Option** M3-0.5 Metric Threaded Inserts **Contact Detail** 

PC Tail .046x.013(1.17x0.33) - Tail LG=.358(9.09) .156 [3.96] Contact Spacing x .200 [5.08] Row Spacing

THIS IS A C.A.D. GENERATED DRAWING DO NOT MAKE MANUAL REVISIONS TO MASTER.