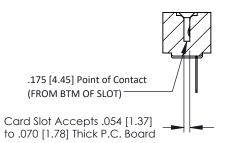

**Mounting Option** M3-0.5 Metric Threaded Inserts **Contact Detail** 

PC Tail .046x.013(1.17x0.33) - Tail LG=.358(9.09) .156 [3.96] Contact Spacing x .200 [5.08] Row Spacing

THIS IS A C.A.D. GENERATED DRAWING DO NOT MAKE MANUAL REVISIONS TO MASTER.