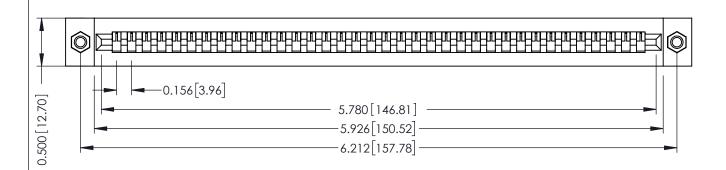

**Mounting Option** M3-0.5 Metric Threaded Inserts **Contact Detail** 

PC Tail .046x.013(1.17x0.33) - Tail LG=.358(9.09) .156 [3.96] Contact Spacing x .200 [5.08] Row Spacing

THIS IS A C.A.D. GENERATED DRAWING DO NOT MAKE MANUAL REVISIONS TO MASTER.