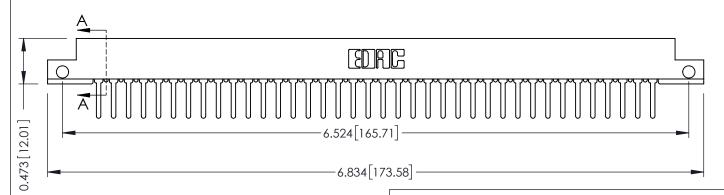

## **SECTION A-A**

**See Accompanying Pages for:** 

- **Contact Bend Details**
- **Mounting Options**

307 / 357 Card Edge Connector Part Number: 357-038-427-112

YOUR CONNECTION TO QUALITY & SERVICE

**EDAC INC** TORONTO, ONTARIO CANADA