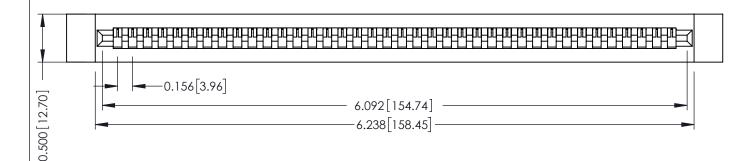

**Mounting Option Contact Detail** 

.128 (3.25) Dia. Side Mounting Holes PC Tail .046x.013(1.17x0.33) - Tail LG=.358(9.09) .156 [3.96] Contact Spacing x .200 [5.08] Row Spacing

THIS IS A C.A.D. GENERATED DRAWING DO NOT MAKE MANUAL REVISIONS TO MASTER.