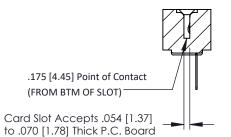

**Mounting Option Contact Detail** 

.128 (3.25) Dia. Side Mounting Holes PC Tail .046x.013(1.17x0.33) - Tail LG=.358(9.09) .156 [3.96] Contact Spacing x .200 [5.08] Row Spacing

THIS IS A C.A.D. GENERATED DRAWING DO NOT MAKE MANUAL REVISIONS TO MASTER.