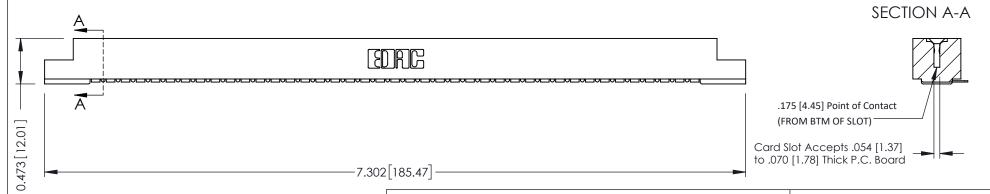

**Mounting Option** #4-40 Unified Threaded Inserts **Contact Detail** 

90 Degree Bend (Code 401 Contacts)

.156 [3.96] Contact Spacing x .200 [5.08] Row Spacing

THIS IS A C.A.D. GENERATED DRAWING DO NOT MAKE MANUAL REVISIONS TO MASTER.