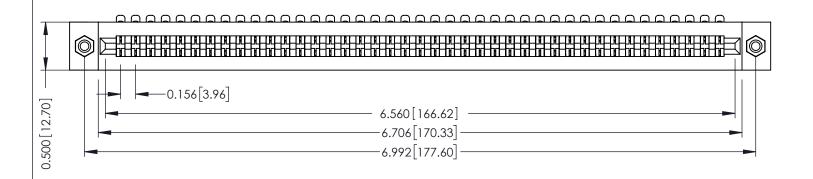

**Mounting Option** #4-40 Unified Threaded Inserts **Contact Detail** 

90 Degree Bend (Code 401 Contacts)

.156 [3.96] Contact Spacing x .200 [5.08] Row Spacing

THIS IS A C.A.D. GENERATED DRAWING DO NOT MAKE MANUAL REVISIONS TO MASTER.