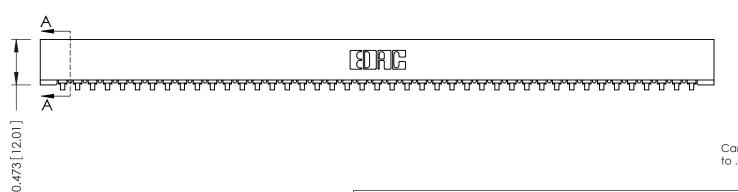

ISSUE NUMBER

ORIGINAL

**SECTION A-A** 

.175 [4.45] Point of Contact (FROM BTM OF SLOT) Card Slot Accepts .054 [1.37] to .070 [1.78] Thick P.C. Board

**See Accompanying Pages for:** 

- **Contact Bend Details**
- **Mounting Options**