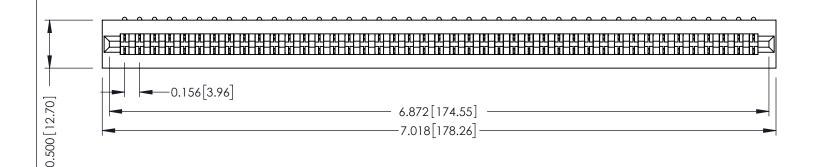

**Mounting Option** No Mounting Lugs **Contact Detail** 

90 Degree Bend (Code 421 Contacts)

.156 [3.96] Contact Spacing x .200 [5.08] Row Spacing

THIS IS A C.A.D. GENERATED DRAWING DO NOT MAKE MANUAL REVISIONS TO MASTER.

307 / 357 Card Edge Connector Part Number: 357-043-453-101

**EDAC INC** TORONTO, ONTARIO CANADA

THESE DRAWINGS AND SPECIFICATIONS ARE THE PROPERTY OF EDAC INC.,AND SHALL NOT BE REPRODUCED, OR COPIED OR USED AS THE BASIS FOR THE MANUFACTURE OR SALE OF APPARATUS WITHOUT WRITTEN PERMISSION.