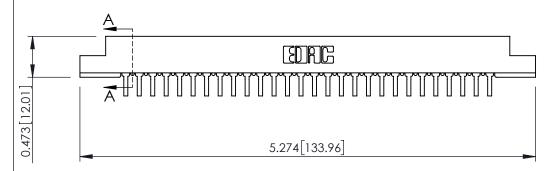

**SECTION A-A** 

.095 [2.41] Point of Contact (FROM BTM OF SLOT) Card Slot Accepts .054 [1.37] to .070 [1.78] Thick P.C. Board

**See Accompanying Pages for:** 

- **Contact Bend Details**
- **Mounting Options**