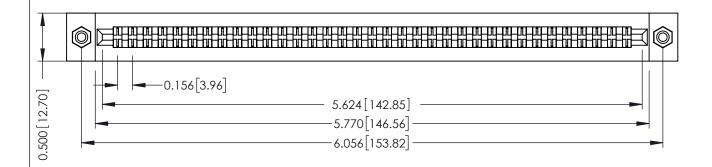

**Mounting Option** #4-40 Unified Threaded Inserts **Contact Detail** 

PC Tail .046x.013(1.17x0.33) - Tail LG=.213(5.41) .156 [3.96] Contact Spacing x .200 [5.08] Row Spacing

THIS IS A C.A.D. GENERATED DRAWING DO NOT MAKE MANUAL REVISIONS TO MASTER.