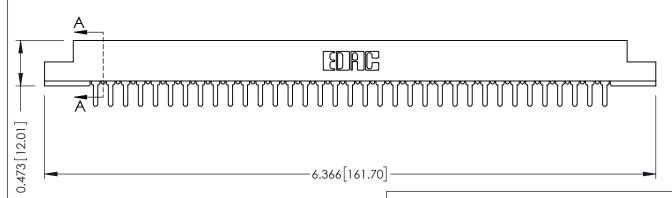

## **SECTION A-A**

**See Accompanying Pages for:** 

- **Contact Bend Details**
- **Mounting Options**

307 / 357 Card Edge Connector Part Number: 357-070-420-208

**EDAC INC** TORONTO, ONTARIO CANADA

THESE DRAWINGS AND SPECIFICATIONS ARE THE PROPERTY OF EDAC INC.,AND SHALL NOT BE REPRODUCED, OR COPIED OR USED AS THE BASIS FOR THE MANUFACTURE OR SALE OF APPARATUS WITHOUT WRITTEN PERMISSION.