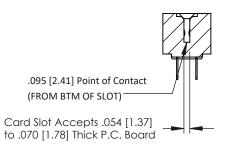

**Mounting Option** #4-40 Unified Threaded Inserts **Contact Detail** 

PC Tail .046x.013(1.17x0.33) - Tail LG=.213(5.41) .156 [3.96] Contact Spacing x .200 [5.08] Row Spacing

THIS IS A C.A.D. GENERATED DRAWING DO NOT MAKE MANUAL REVISIONS TO MASTER.