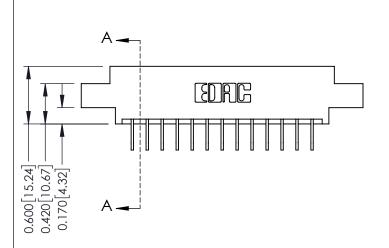

SECTION A-A

0.160 [4.06] Point of Contact Card Slot

0.330[8.38]

ISSUE NUMBER

ORIGINAL

1

| 337 / 387 Series Card Edge Connector<br>Contact Bend Detail           |                                                                                                                                                                                                   | ACAD REFERENCE NO.            | 337 ENG MASTER |               |
|-----------------------------------------------------------------------|---------------------------------------------------------------------------------------------------------------------------------------------------------------------------------------------------|-------------------------------|----------------|---------------|
|                                                                       |                                                                                                                                                                                                   | DRAWN: J.LEE DATE: OCT. 06/09 |                |               |
|                                                                       |                                                                                                                                                                                                   | CHECKED:                      | DATE:          |               |
| EDAC INC TORONTO, ONTARIO CANADA YOUR CONNECTION TO QUALITY & SERVICE | THESE DRAWINGS AND SPECIFICATIONS ARE THE PROPERTY OF EDAC INC., AND SHALL NOT BE REPRODUCED, OR COPIED OR USED AS THE BASIS FOR THE MANUFACTURE OR SALE OF APPARATUS WITHOUT WRITTEN PERMISSION. | SCALE: NTS                    | SHEET          | 2 <b>OF</b> 3 |
|                                                                       |                                                                                                                                                                                                   | DRAWING NUMBER                |                | ISSUE         |
|                                                                       |                                                                                                                                                                                                   | 337 Assembly                  |                | 1             |