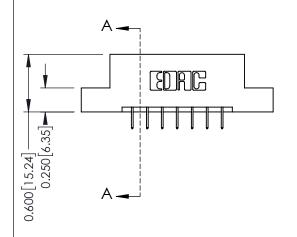

**Mounting Option** 

04-.156 (3.96) Dia. Mounting Holes

**Contact Detail** 

524-P.C. Tail .018 Sq.(0.46 Sq.) - Tail LG=.175(4.45) .156 [3.96] Contact Spacing x .200 [5.08] Row Spacing

THIS IS A C.A.D. GENERATED DRAWING DO NOT MAKE MANUAL REVISIONS TO MASTER.