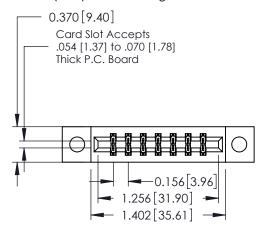

**Mounting Option** 

04-.156 (3.96) Dia. Mounting Holes

**Contact Detail** 

524-P.C. Tail .018 Sq.(0.46 Sq.) - Tail LG=.175(4.45) .156 [3.96] Contact Spacing x .200 [5.08] Row Spacing

THIS IS A C.A.D. GENERATED DRAWING DO NOT MAKE MANUAL REVISIONS TO MASTER.