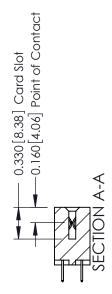

**Mounting Option** 

04-.156 (3.96) Dia. Mounting Holes

**Contact Detail** 

524-P.C. Tail .018 Sq.(0.46 Sq.) - Tail LG=.175(4.45) .156 [3.96] Contact Spacing x .200 [5.08] Row Spacing

THIS IS A C.A.D. GENERATED DRAWING DO NOT MAKE MANUAL REVISIONS TO MASTER.