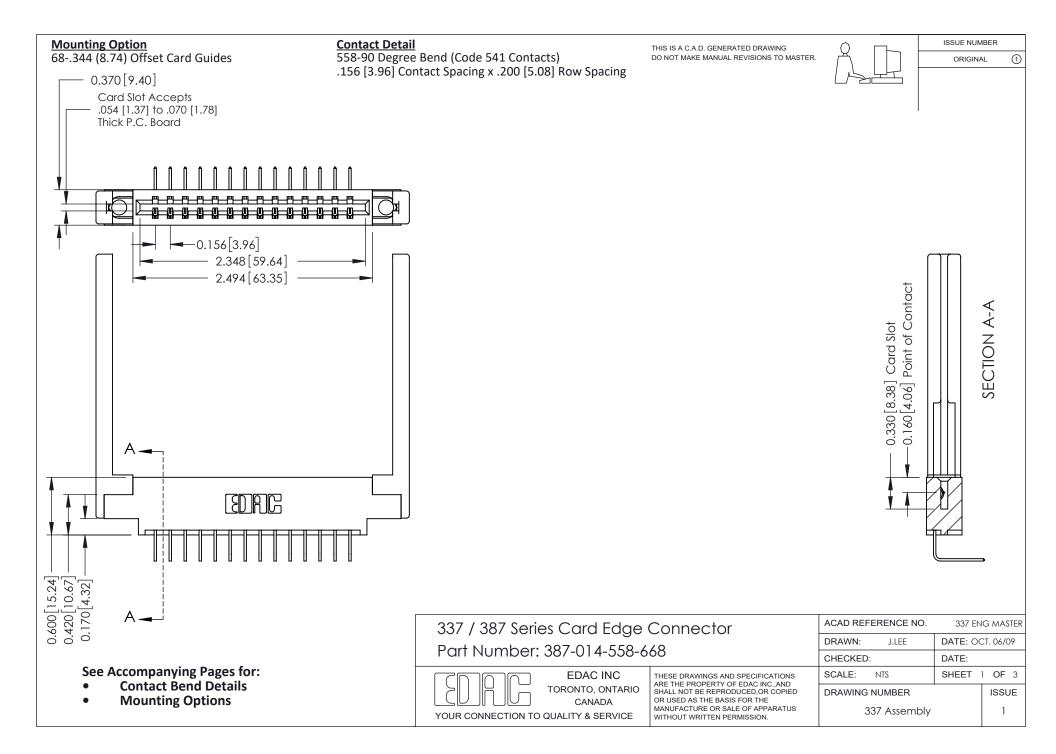

ISSUE NUMBER

ORIGINAL

1



| 337 / 387 Series Card Edge Connector<br>Contact Bend Detail           |                                                                                                                                                                                                  | ACAD REFERENCE NO. 337 E |                  | G MASTER      |
|-----------------------------------------------------------------------|--------------------------------------------------------------------------------------------------------------------------------------------------------------------------------------------------|--------------------------|------------------|---------------|
|                                                                       |