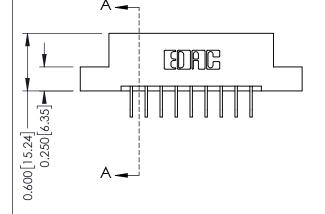

**Mounting Option** 

04-.156 (3.96) Dia. Mounting Holes

**Contact Detail** 

558-90 Degree Bend (Code 541 Contacts)

.156 [3.96] Contact Spacing x .200 [5.08] Row Spacing

THIS IS A C.A.D. GENERATED DRAWING DO NOT MAKE MANUAL REVISIONS TO MASTER.

ISSUE NUMBER

ORIGINAL

1

**See Accompanying Pages for:** 

- **Contact Bend Details**
- **Mounting Options**

| 337 / 387 Series Card Edge Connector |
|--------------------------------------|
| Part Number: 387-018-558-204         |