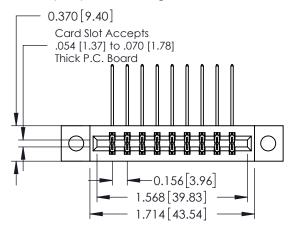

**Mounting Option** 

04-.156 (3.96) Dia. Mounting Holes

**Contact Detail** 

558-90 Degree Bend (Code 541 Contacts)

.156 [3.96] Contact Spacing x .200 [5.08] Row Spacing

THIS IS A C.A.D. GENERATED DRAWING DO NOT MAKE MANUAL REVISIONS TO MASTER.

ISSUE NUMBER

ORIGINAL

1

**See Accompanying Pages for:** 

- **Contact Bend Details**
- **Mounting Options**

| 337 / 387 Series Card Edge Connector |
|--------------------------------------|
| Part Number: 387-018-558-204         |