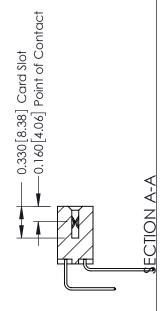

**Mounting Option** 

04-.156 (3.96) Dia. Mounting Holes

**Contact Detail** 

558-90 Degree Bend (Code 541 Contacts)

.156 [3.96] Contact Spacing x .200 [5.08] Row Spacing

THIS IS A C.A.D. GENERATED DRAWING DO NOT MAKE MANUAL REVISIONS TO MASTER.

ISSUE NUMBER

ORIGINAL

1

| 337 / 387 Series Card Edge                                            | ACAD REFERENCE NO.                                                                                                                                                                              | 337 ENG MASTER |                  |               |
|-----------------------------------------------------------------------|-------------------------------------------------------------------------------------------------------------------------------------------------------------------------------------------------|----------------|------------------|---------------|
| Contact Bend Detail                                                   |                                                                                                                                                                                                 | DRAWN: J.LEE   | DATE: OCT. 06/09 |               |
|                                                                       |                                                                                                                                                                                                 | CHECKED:       | DATE:            |               |
| EDAC INC TORONTO, ONTARIO CANADA YOUR CONNECTION TO QUALITY & SERVICE | THESE DRAWINGS AND SPECIFICATIONS ARE THE PROPERTY OF EDAC INC.,AND SHALL NOT BE REPRODUCED,OR COPIED OR USED AS THE BASIS FOR THE MANUFACTURE OR SALE OF APPARATUS WITHOUT WRITTEN PERMISSION. | SCALE: NTS     | SHEET            | 2 <b>OF</b> 3 |
|                                                                       |                                                                                                                                                                                                 | DRAWING NUMBER |                  | ISSUE         |
|                                                                       |                                                                                                                                                                                                 | 337 Assembly   |                  | 1             |