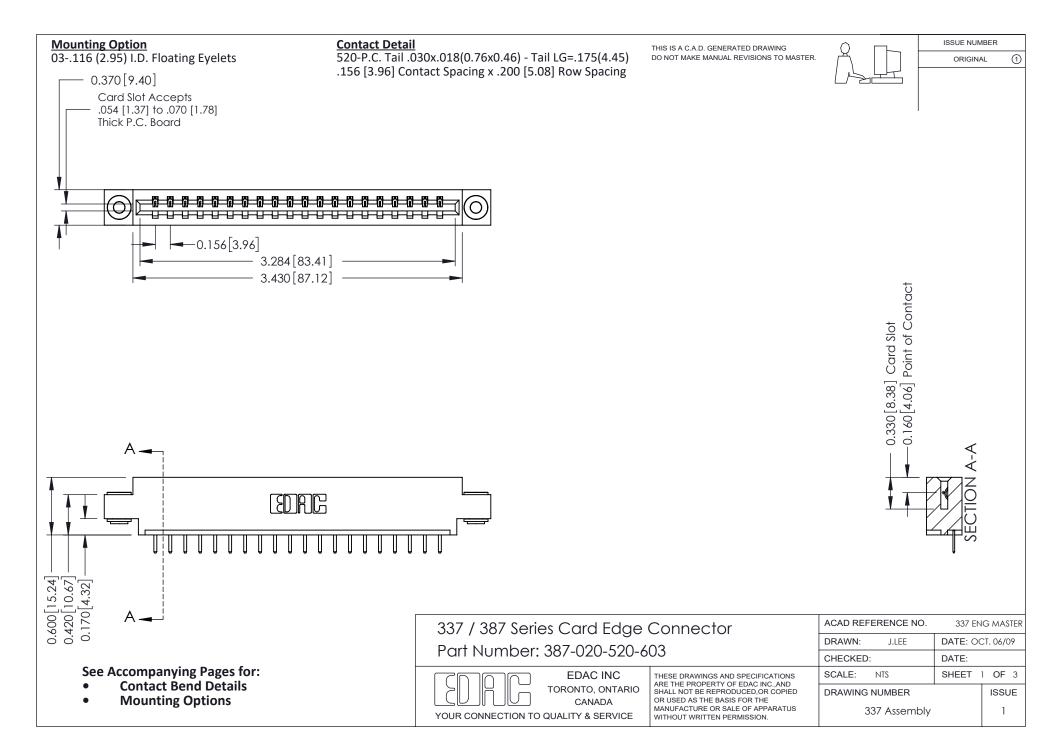

ISSUE NUMBER

ORIGINAL

1



| 337 / 387 Series Card Edge Connector<br>Contact Bend Detail           |                                                                                                                                                                                                  | ACAD REFERENCE NO. 337 E |                  | G MASTER      |
|-----------------------------------------------------------------------|--------------------------------------------------------------------------------------------------------------------------------------------------------------------------------------------------|--------------------------|------------------|---------------|
|                                                                       |