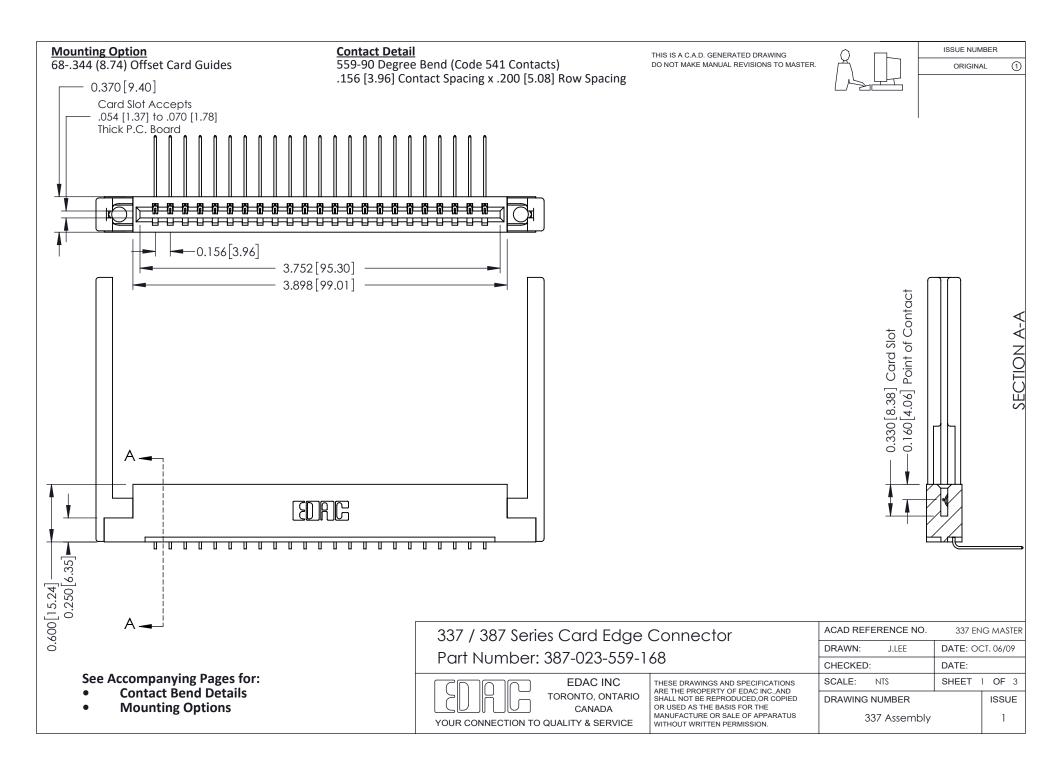

ISSUE NUMBER

ORIGINAL

1



| 337 / 387 Series Card Edge Connector<br>Contact Bend Detail           |                                                                                                                                                                                                  | ACAD REFERENCE NO. 337 E |                  | G MASTER      |
|-----------------------------------------------------------------------|--------------------------------------------------------------------------------------------------------------------------------------------------------------------------------------------------|--------------------------|------------------|---------------|
|                                                                       |