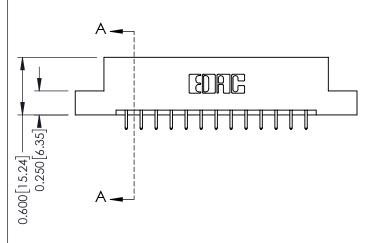

**Mounting Option** 

04-.156 (3.96) Dia. Mounting Holes

**Contact Detail** 

521-P.C. Tail .025 Sq.(0.64 Sq.) - Tail LG=.150(3.81) .156 [3.96] Contact Spacing x .200 [5.08] Row Spacing

THIS IS A C.A.D. GENERATED DRAWING DO NOT MAKE MANUAL REVISIONS TO MASTER.