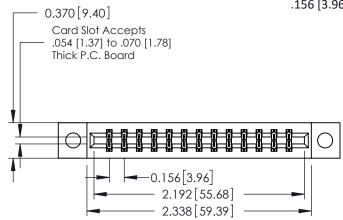

**Mounting Option** 

04-.156 (3.96) Dia. Mounting Holes

**Contact Detail** 

521-P.C. Tail .025 Sq.(0.64 Sq.) - Tail LG=.150(3.81) .156 [3.96] Contact Spacing x .200 [5.08] Row Spacing

THIS IS A C.A.D. GENERATED DRAWING DO NOT MAKE MANUAL REVISIONS TO MASTER.

0.160 [4.06] Point of Contact Card Slot

0.330[8.38]

337 Assembly

ISSUE NUMBER

ORIGINAL

1

| 337 / 387 Series Card Edge Connector<br>Contact Bend Detail |                                                                                                                                                                                                  | ACAD REFERENCE NO. | 337 ENG MASTER   |               |
|-------------------------------------------------------------|--------------------------------------------------------------------------------------------------------------------------------------------------------------------------------------------------|--------------------|------------------|---------------|
|                                                             |                                                                                                                                                                                                  | DRAWN: J.LEE       | DATE: OCT. 06/09 |               |
|                                                             |                                                                                                                                                                                                  | CHECKED:           | DATE:            |               |
| TORONTO, ONTARIO ONTARIO CANADA                             | THESE DRAWINGS AND SPECIFICATIONS ARE THE PROPERTY OF EDAC INC.,AND SHALL NOT BE REPRODUCED, OR COPIED OR USED AS THE BASIS FOR THE MANUFACTURE OR SALE OF APPARATUS WITHOUT WRITTEN PERMISSION. | SCALE: NTS         | SHEET            | 2 <b>OF</b> 3 |
|                                                             |                                                                                                                                                                                                  | DRAWING NUMBER     |                  | ISSUE         |
|                                                             |                                                                                                                                                                                                  | 337 Assembly       |                  | 1             |