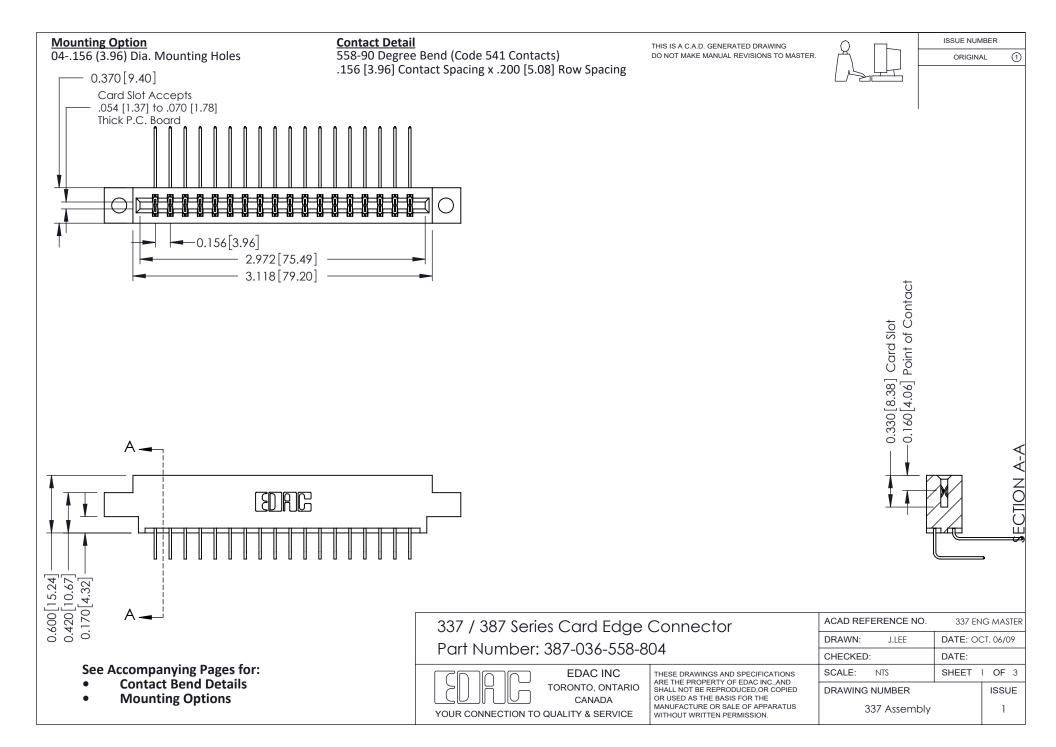

ISSUE NUMBER

ORIGINAL

1



| 337 / 387 Series Card Edge Connector<br>Contact Bend Detail           |                                                                                                                                                                                                  | ACAD REFERENCE NO. 337 E |                  | G MASTER      |
|-----------------------------------------------------------------------|--------------------------------------------------------------------------------------------------------------------------------------------------------------------------------------------------|--------------------------|------------------|---------------|
|                                                                       |