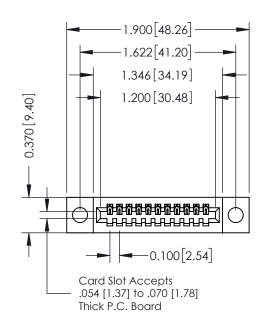

| 342 / 392 Card Edge Connector        |                                                                  | ACAD REFERENCE NO. 342 ENG MASTER |              |         |           |
|--------------------------------------|------------------------------------------------------------------|-----------------------------------|--------------|---------|-----------|
|                                      |                                                                  | DRAWN:                            | J.LEE        | DATE: O | CT. 06/09 |
| Part Number: 392-011-520-104         | CHECKE                                                           | D:                                | DATE:        |         |           |
| EDAC INC                             | THESE DRAWINGS AND SPECIFICATIONS                                | SCALE:                            | NTS          | SHEET   | 1 OF 3    |
| I   S   I   O TORONTO, ONTARIO       | OR USED AS THE BASIS FOR THE<br>MANUFACTURE OR SALE OF APPARATUS | DRAWING                           | NUMBER       |         | ISSUE     |
| YOUR CONNECTION TO QUALITY & SERVICE |                                                                  | ;                                 | 342 Assembly |         | 1         |