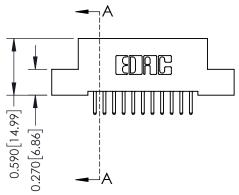

## **Contact Detail**

520-P.C. Tail .030x.018(0.76x0.46) - Tail LG=.185(4.70) .100 [2.54] Contact Spacing x .200 [5.08] Row Spacing

THIS IS A C.A.D. GENERATED DRAWING

ISSUE NUMBER

ORIGINAL

|           | 0.410[10.41 |
|-----------|-------------|
|           | 0.4         |
|           | V V         |
| SECTION A |             |