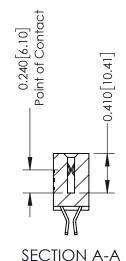

THIS IS A C.A.D. GENERATED DRAWING DO NOT MAKE MANUAL REVISIONS TO MASTER. ISSUE NUMBER

ORIGINAL

1

| 342 / 392 Series Card Edge Connector<br>Contact Bend Detail |                                                                   | ACAD REFERENCE NO. 342 ENG MASTER |             |                         |        |  |
|-------------------------------------------------------------|-------------------------------------------------------------------|-----------------------------------|-------------|-------------------------|--------|--|
|                                                             |                                                                   | DRAWN:                            | J.LEE       | DATE: <b>OCT.</b> 06/09 |        |  |
|                                                             |                                                                   | CHECKED:                          |             | DATE:                   |        |  |
| EDAC INC                                                    | THESE DRAWINGS AND SPECIFICATIONS ARE THE PROPERTY OF EDAC INCAND | SCALE:                            | NTS         | SHEET :                 | 2 OF 3 |  |
| TORONTO, ONTARIO                                            | SHALL NOT BE REPRODUCED, OR COPIED  OR USED AS THE BASIS FOR THE  | DRAWING                           | NUMBER      |                         | ISSUE  |  |
| YOUR CONNECTION TO QUALITY & SERVICE                        | MANUFACTURE OR SALE OF APPARATUS                                  | 3                                 | 42 Assembly |                         | 1      |  |