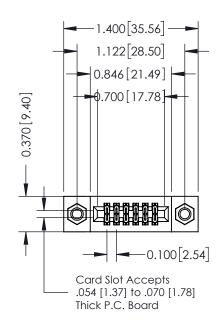

## **Contact Detail**

555-Extender Board Bend (Code 500 Contacts) .100 [2.54] Contact Spacing x .200 [5.08] Row Spacing

| 342 / 392 Card Edge Connector<br>Part Number: 392-012-555-207 |                                                                                                                                                               | ACAD REFERENCE NO. 342 ENG MASTER |             |         |           |  |
|---------------------------------------------------------------|---------------------------------------------------------------------------------------------------------------------------------------------------------------|-----------------------------------|-------------|---------|-----------|--|
|                                                               |                                                                                                                                                               | DRAWN:                            | J.LEE       | DATE: O | CT. 06/09 |  |
|                                                               |                                                                                                                                                               | CHECKED:                          |             | DATE:   |           |  |
|                                                               | AWINGS AND SPECIFICATIONS                                                                                                                                     | SCALE:                            | NTS         | SHEET   | 1 OF 3    |  |
|                                                               | ARE THE PROPERTY OF EDAC INC.,AND SHALL NOT BE REPRODUCED,OR COPIED OR USED AS THE BASIS FOR THE MANUFACTURE OR SALE OF APPARATUS WITHOUT WRITTEN PERMISSION. | DRAWING                           | NUMBER      |         | ISSUE     |  |
| MANUFACT                                                      |                                                                                                                                                               | 3                                 | 42 Assembly |         | 1         |  |