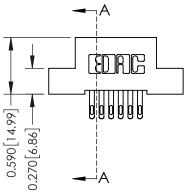

THIS IS A C.A.D. GENERATED DRAWING DO NOT MAKE MANUAL REVISIONS TO MASTER. ISSUE NUMBER

ORIGINAL

1

| 342 / 392 Series Card Edge Connector<br>Contact Bend Detail |                                                                   | ACAD REFERENCE NO. 342 ENG MASTER |             |                         |        |  |
|-------------------------------------------------------------|-------------------------------------------------------------------|-----------------------------------|-------------|-------------------------|--------|--|
|                                                             |                                                                   | DRAWN:                            | J.LEE       | DATE: <b>OCT.</b> 06/09 |        |  |
|                                                             |                                                                   | CHECKED:                          |             | DATE:                   |        |  |
| EDAC INC                                                    | THESE DRAWINGS AND SPECIFICATIONS ARE THE PROPERTY OF EDAC INCAND | SCALE:                            | NTS         | SHEET :                 | 2 OF 3 |  |
| TORONTO, ONTARIO                                            | SHALL NOT BE REPRODUCED, OR COPIED  OR USED AS THE BASIS FOR THE  | DRAWING                           | NUMBER      |                         | ISSUE  |  |
| YOUR CONNECTION TO QUALITY & SERVICE                        | MANUFACTURE OR SALE OF APPARATUS                                  | 3                                 | 42 Assembly |                         | 1      |  |