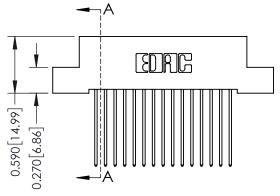

## **Contact Detail**

541-Wire Wrap .025 Sq.(0.64 Sq.) - Tail LG=.760(19.30) .100 [2.54] Contact Spacing x .200 [5.08] Row Spacing

THIS IS A C.A.D. GENERATED DRAWING

ER.

ISSUE NUMBER

ORIGINAL

0.410[10.41]