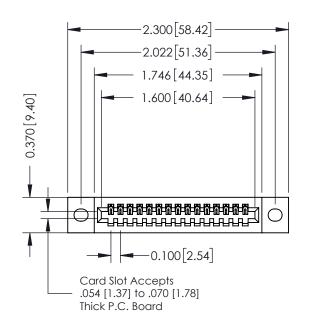

## **See Accompanying Pages for:**

- Contact Bend Details
- Mounting Options

| 342 / 392 Cara eage Connector        |                                                                                                                                                                                                 |         |             |         |          |
|--------------------------------------|-------------------------------------------------------------------------------------------------------------------------------------------------------------------------------------------------|---------|-------------|---------|----------|
| Part Number: 392-015-541-102         |                                                                                                                                                                                                 | DRAWN:  | J.LEE       | DATE: O | CT. 06/0 |
|                                      |                                                                                                                                                                                                 | CHECKED | ):          | DATE:   |          |
| TORONTO, ONTARIO                     | THESE DRAWINGS AND SPECIFICATIONS ARE THE PROPERTY OF EDAC INC.,AND SHALL NOT BE REPRODUCED,OR COPIED OR USED AS THE BASIS FOR THE MANUFACTURE OR SALE OF APPARATUS WITHOUT WRITTEN PERMISSION. | SCALE:  | NTS         | SHEET   | 1 OF     |
|                                      |                                                                                                                                                                                                 | DRAWING | NUMBER      |         | ISSU     |
| YOUR CONNECTION TO QUALITY & SERVICE |                                                                                                                                                                                                 | 3       | 42 Assembly |         | 1        |