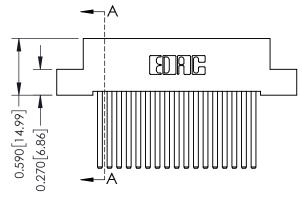

THIS IS A C.A.D. GENERATED DRAWING DO NOT MAKE MANUAL REVISIONS TO MASTER. ISSUE NUMBER

ORIGINAL

1

| 342 / 392 Series Card Edge Connector<br>Contact Bend Detail |                                                                   | ACAD REFERENCE NO. 342 ENG MASTER |             |                  |        |
|-------------------------------------------------------------|-------------------------------------------------------------------|-----------------------------------|-------------|------------------|--------|
|                                                             |                                                                   | DRAWN:                            | J.LEE       | DATE: OCT. 06/09 |        |
|                                                             |                                                                   | CHECKED:                          |             | DATE:            |        |
| EDAC INC                                                    | THESE DRAWINGS AND SPECIFICATIONS ARE THE PROPERTY OF EDAC INCAND | SCALE:                            | NTS         | SHEET :          | 2 OF 3 |
| TORONTO, ONTARIO                                            |                                                                   | DRAWING                           | NUMBER      |                  | ISSUE  |
|                                                             |                                                                   | 3                                 | 42 Assembly |                  | 1      |