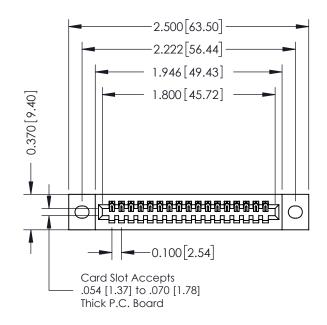

0.410[10.41]

DATE: OCT. 06/09

SHEET 1 OF 3

## **See Accompanying Pages for:**

- **Contact Bend Details**
- **Mounting Options**

|                               | SECTION A-A                   |
|-------------------------------|-------------------------------|
| 342 / 392 Card Edge Connector | ACAD REFERENCE NO. 342 ENG M. |
| ,                             | 000000                        |

| Part Number: 392-017-544-102  CHECKED:  CHECKE | Dart Number       | 202 017 544 1    | 00                               | DRAWN:  | J.LEE       |
|--------------------------------------------------------------------------------------------------------------------------------------------------------------------------------------------------------------------------------------------------------------------------------------------------------------------------------------------------------------------------------------------------------------------------------------------------------------------------------------------------------------------------------------------------------------------------------------------------------------------------------------------------------------------------------------------------------------------------------------------------------------------------------------------------------------------------------------------------------------------------------------------------------------------------------------------------------------------------------------------------------------------------------------------------------------------------------------------------------------------------------------------------------------------------------------------------------------------------------------------------------------------------------------------------------------------------------------------------------------------------------------------------------------------------------------------------------------------------------------------------------------------------------------------------------------------------------------------------------------------------------------------------------------------------------------------------------------------------------------------------------------------------------------------------------------------------------------------------------------------------------------------------------------------------------------------------------------------------------------------------------------------------------------------------------------------------------------------------------------------------------|-------------------|------------------|----------------------------------|---------|-------------|
| TORONTO, ONTARIO  ARE THE PROPERTY OF EDAC INC., AND SHALL NOT BE REPRODUCED, OR COPIED DRAWING NUMBER                                                                                                                                                                                                                                                                                                                                                                                                                                                                                                                                                                                                                                                                                                                                                                                                                                                                                                                                                                                                                                                                                                                                                                                                                                                                                                                                                                                                                                                                                                                                                                                                                                                                                                                                                                                                                                                                                                                                                                                                                         | ran number.       | 392-017-344-1    | 02                               | CHECKED | ):          |
|                                                                                                                                                                                                                                                                                                                                                                                                                                                                                                                                                                                                                                                                                                                                                                                                                                                                                                                                                                                                                                                                                                                                                                                                                                                                                                                                                                                                                                                                                                                                                                                                                                                                                                                                                                                                                                                                                                                                                                                                                                                                                                                                |                   | EDAC INC         |                                  | SCALE:  | NTS         |
|                                                                                                                                                                                                                                                                                                                                                                                                                                                                                                                                                                                                                                                                                                                                                                                                                                                                                                                                                                                                                                                                                                                                                                                                                                                                                                                                                                                                                                                                                                                                                                                                                                                                                                                                                                                                                                                                                                                                                                                                                                                                                                                                |                   | TORONTO, ONTARIO |                                  | DRAWING | NUMBER      |
| YOUR CONNECTION TO QUALITY & SERVICE WITHOUT WRITTEN PERMISSION.  342 Assemble without written permission.                                                                                                                                                                                                                                                                                                                                                                                                                                                                                                                                                                                                                                                                                                                                                                                                                                                                                                                                                                                                                                                                                                                                                                                                                                                                                                                                                                                                                                                                                                                                                                                                                                                                                                                                                                                                                                                                                                                                                                                                                     | OUR CONNECTION TO | 071171071        | MANUFACTURE OR SALE OF APPARATUS | 3       | 42 Assembly |