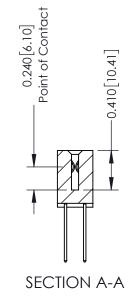

## **Contact Detail**

540-Wire Wrap .025 Sq.(0.64 Sq.) - Tail LG=.570(14.48) .100 [2.54] Contact Spacing x .200 [5.08] Row Spacing

342 Assembly

342 ENG MASTER

THIS IS A C.A.D. GENERATED DRAWING DO NOT MAKE MANUAL REVISIONS TO MASTER. ISSUE NUMBER

ORIGINAL

1

| 342 / 392 Series Card Edge Connector<br>Contact Bend Detail |                                                                                                                                                                                                  | ACAD REFERENCE NO. 342 ENG MASTER |             |                  |        |
|-------------------------------------------------------------|--------------------------------------------------------------------------------------------------------------------------------------------------------------------------------------------------|-----------------------------------|-------------|------------------|--------|
|                                                             |                                                                                                                                                                                                  | DRAWN:                            | J.LEE       | DATE: OCT. 06/09 |        |
|                                                             |                                                                                                                                                                                                  | CHECKED:                          |             | DATE:            |        |
| TORONTO, ONTARIO                                            | THESE DRAWINGS AND SPECIFICATIONS ARE THE PROPERTY OF EDAC INC. AND SHALL NOT BE REPRODUCED, OR COPIED OR USED AS THE BASIS FOR THE MANUFACTURE OR SALE OF APPARATUS WITHOUT WRITTEN PERMISSION. | SCALE:                            | NTS         | SHEET :          | 2 OF 3 |
|                                                             |                                                                                                                                                                                                  | DRAWING                           | NUMBER      |                  | ISSUE  |
| YOUR CONNECTION TO QUALITY & SERVICE                        |                                                                                                                                                                                                  | 3                                 | 42 Assembly |                  | 1      |