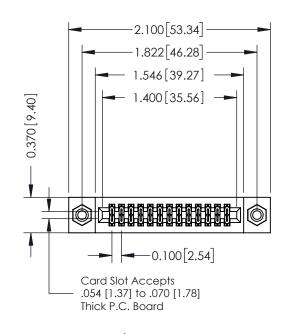

## **See Accompanying Pages for:**

- **Contact Bend Details**
- **Mounting Options**

342 / 392 Card Edge Connector Part Number: 392-026-540-208

YOUR CONNECTION TO QUALITY & SERVICE

J.LEE DATE: OCT. 06/09 SHEET 1 OF 3