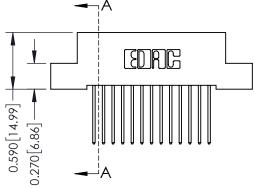

## **Mounting Option**

08-#4-40 Unified Threaded Inserts

THIS IS A C.A.D. GENERATED DRAWING DO NOT MAKE MANUAL REVISIONS TO MASTER

ISSUE NUMBER

ORIGINAL

1

| 342 / 392 Card Edge Connector<br>Mounting Options |                                                                                                                                                                                               | ACAD REFERENCE NO. 342 ENG MASTER |                         |        |  |  |
|---------------------------------------------------|-----------------------------------------------------------------------------------------------------------------------------------------------------------------------------------------------|-----------------------------------|-------------------------|--------|--|--|
|                                                   |                                                                                                                                                                                               | DRAWN: J.LEE                      | DATE: <b>OCT. 06/09</b> |        |  |  |
|                                                   |                                                                                                                                                                                               | CHECKED:                          | DATE:                   |        |  |  |
| TORONTO, ONTARIO                                  | THESE DRAWINGS AND SPECIFICATIONS ARE THE PROPERTY OF EDAC INCAND SHALL NOT BE REPRODUCED,OR COPIED OR USED AS THE BASIS FOR THE MANUFACTURE OR SALE OF APPARATUS WITHOUT WRITTEN PERMISSION. | SCALE: NTS                        | SHEET :                 | 3 OF 3 |  |  |
|                                                   |                                                                                                                                                                                               | DRAWING NUMBER                    | •                       | ISSUE  |  |  |
| YOUR CONNECTION TO QUALITY & SERVICE              |                                                                                                                                                                                               | 342 Assembly                      |                         | 1      |  |  |