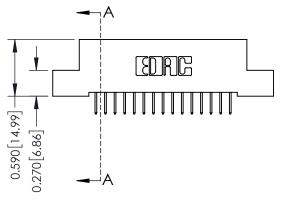

342 ENG MASTER DATE: OCT. 06/09 J.LEE NTS SHEET 1 OF 3

342 Assembly

THIS IS A C.A.D. GENERATED DRAWING DO NOT MAKE MANUAL REVISIONS TO MASTER. ISSUE NUMBER

ORIGINAL

1

| 342 / 392 Series Card Edge Connector<br>Contact Bend Detail |                                                                                                                                                                                                 | ACAD REFERENCE NO. 342 ENG MASTER |             |          |          |
|-------------------------------------------------------------|-------------------------------------------------------------------------------------------------------------------------------------------------------------------------------------------------|-----------------------------------|-------------|----------|----------|
|                                                             |                                                                                                                                                                                                 | DRAWN:                            | J.LEE       | DATE: OC | T. 06/09 |
|                                                             |                                                                                                                                                                                                 | CHECKED:                          |             | DATE:    |          |
| EDAC INC                                                    | THESE DRAWINGS AND SPECIFICATIONS ARE THE PROPERTY OF EDAC INC.,AND SHALL NOT BE REPRODUCED,OR COPIED OR USED AS THE BASIS FOR THE MANUFACTURE OR SALE OF APPARATUS WITHOUT WRITTEN PERMISSION. | SCALE:                            | NTS         | SHEET :  | 2 OF 3   |
| TORONTO, ONTARIO                                            |                                                                                                                                                                                                 | DRAWING                           | NUMBER      |          | ISSUE    |
| YOUR CONNECTION TO QUALITY & SERVICE                        |                                                                                                                                                                                                 | 3                                 | 42 Assembly |          | 1        |