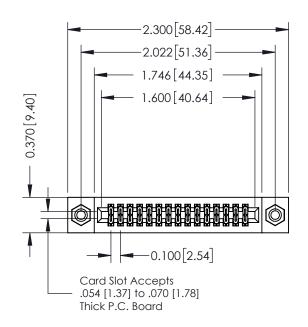

## **Mounting Option**

08-#4-40 Unified Threaded Inserts

## **Contact Detail**

524-P.C. Tail .018 Sq.(0.46 Sq.) - Tail LG=.185(4.70) .100 [2.54] Contact Spacing x .200 [5.08] Row Spacing

## **See Accompanying Pages for:**

- **Contact Bend Details**
- **Mounting Options**

| 342 / 392 Card Edge Connector |
|-------------------------------|
| Part Number: 392-030-524-208  |

YOUR CONNECTION TO QUALITY & SERVICE