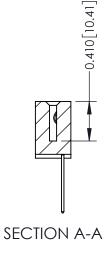

**Mounting Option** 

12-.128 (3.25) Dia. Side Mounting Holes

**Contact Detail** 

540-Wire Wrap .025 Sq.(0.64 Sq.) - Tail LG=.570(14.48) .100 [2.54] Contact Spacing x .200 [5.08] Row Spacing