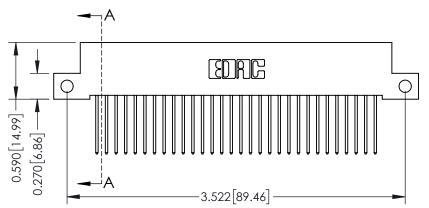

**Mounting Option** 

12-.128 (3.25) Dia. Side Mounting Holes

**Contact Detail** 

540-Wire Wrap .025 Sq.(0.64 Sq.) - Tail LG=.570(14.48) .100 [2.54] Contact Spacing x .200 [5.08] Row Spacing