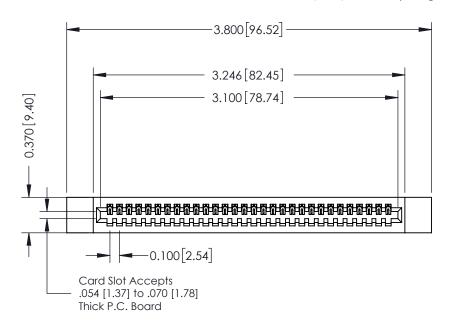

## **See Accompanying Pages for:**

- **Contact Bend Details**
- **Mounting Options**

342 / 392 Card Edge Connector Part Number: 392-030-540-112

YOUR CONNECTION TO QUALITY & SERVICE

| ACAD REFERENCE NO. 342 ENG MASTER |                  |  |  |  |
|-----------------------------------|------------------|--|--|--|
| DRAWN: J.LEE                      | DATE: OCT. 06/09 |  |  |  |
| CHECKED:                          | DATE:            |  |  |  |
| SCALE: NTS                        | SHEET 1 OF 3     |  |  |  |
| DRAWING NUMBER                    | ISSUE            |  |  |  |