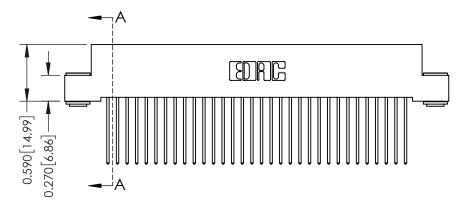

**Mounting Option** 

03-.116 (2.95) I.D. Floating Eyelets

**Contact Detail** 

542-Wire Wrap .025 Sq.(0.64 Sq.) - Tail LG=.655(16.64) .100 [2.54] Contact Spacing x .200 [5.08] Row Spacing

**See Accompanying Pages for:** 

- **Contact Bend Details**
- **Mounting Options**

342 / 392 Card Edge Connector Part Number: 392-032-542-103

YOUR CONNECTION TO QUALITY & SERVICE

342 ENG MASTER J.LEE DATE: OCT. 06/09 SHEET 1 OF 3

342 Assembly

THIS IS A C.A.D. GENERATED DRAWING DO NOT MAKE MANUAL REVISIONS TO MASTER

ISSUE NUMBER

ORIGINAL

1

| 342 / 392 Card Edge Connector<br>Mounting Options |                                                                                                                                                                                               | ACAD REFERENCE NO. 342 ENG MASTER |                         |        |  |  |
|---------------------------------------------------|-----------------------------------------------------------------------------------------------------------------------------------------------------------------------------------------------|-----------------------------------|-------------------------|--------|--|--|
|                                                   |                                                                                                                                                                                               | DRAWN: J.LEE                      | DATE: <b>OCT. 06/09</b> |        |  |  |
|                                                   |                                                                                                                                                                                               | CHECKED:                          | DATE:                   |        |  |  |
| TORONTO, ONTARIO                                  | THESE DRAWINGS AND SPECIFICATIONS ARE THE PROPERTY OF EDAC INCAND SHALL NOT BE REPRODUCED,OR COPIED OR USED AS THE BASIS FOR THE MANUFACTURE OR SALE OF APPARATUS WITHOUT WRITTEN PERMISSION. | SCALE: NTS                        | SHEET :                 | 3 OF 3 |  |  |
|                                                   |                                                                                                                                                                                               | DRAWING NUMBER                    | •                       | ISSUE  |  |  |
| YOUR CONNECTION TO QUALITY & SERVICE              |                                                                                                                                                                                               | 342 Assembly                      |                         | 1      |  |  |