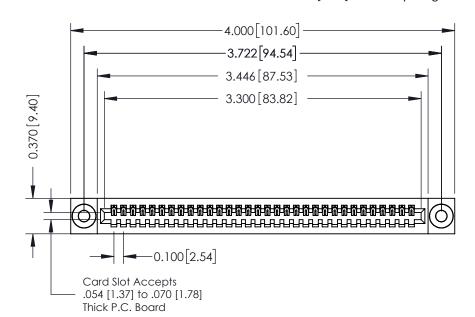

**Mounting Option** 

03-.116 (2.95) I.D. Floating Eyelets

**Contact Detail** 

542-Wire Wrap .025 Sq.(0.64 Sq.) - Tail LG=.655(16.64) .100 [2.54] Contact Spacing x .200 [5.08] Row Spacing

**See Accompanying Pages for:** 

- **Contact Bend Details**
- **Mounting Options**

342 / 392 Card Edge Connector Part Number: 392-032-542-103

YOUR CONNECTION TO QUALITY & SERVICE

342 ENG MASTER J.LEE DATE: OCT. 06/09 SHEET 1 OF 3

342 Assembly

THIS IS A C.A.D. GENERATED DRAWING DO NOT MAKE MANUAL REVISIONS TO MASTER. ISSUE NUMBER

ORIGINAL

1

| 342 / 392 Series Card Edge Connector<br>Contact Bend Detail |                                                                                                                                                                                                  | ACAD REFERENCE NO. 342 ENG MASTER |             |                  |        |
|-------------------------------------------------------------|--------------------------------------------------------------------------------------------------------------------------------------------------------------------------------------------------|-----------------------------------|-------------|------------------|--------|
|                                                             |                                                                                                                                                                                                  | DRAWN:                            | J.LEE       | DATE: OCT. 06/09 |        |
|                                                             |                                                                                                                                                                                                  | CHECKED:                          |             | DATE:            |        |
| TORONTO, ONTARIO                                            | THESE DRAWINGS AND SPECIFICATIONS ARE THE PROPERTY OF EDAC INC. AND SHALL NOT BE REPRODUCED, OR COPIED OR USED AS THE BASIS FOR THE MANUFACTURE OR SALE OF APPARATUS WITHOUT WRITTEN PERMISSION. | SCALE:                            | NTS         | SHEET :          | 2 OF 3 |
|                                                             |                                                                                                                                                                                                  | DRAWING                           | NUMBER      |                  | ISSUE  |
| YOUR CONNECTION TO QUALITY & SERVICE                        |                                                                                                                                                                                                  | 3                                 | 42 Assembly |                  | 1      |