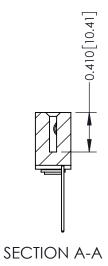

**Mounting Option** 

03-.116 (2.95) I.D. Floating Eyelets

**Contact Detail** 

542-Wire Wrap .025 Sq.(0.64 Sq.) - Tail LG=.655(16.64) .100 [2.54] Contact Spacing x .200 [5.08] Row Spacing

**See Accompanying Pages for:** 

- **Contact Bend Details**
- **Mounting Options**

342 / 392 Card Edge Connector Part Number: 392-032-542-103

YOUR CONNECTION TO QUALITY & SERVICE

342 ENG MASTER J.LEE DATE: OCT. 06/09 SHEET 1 OF 3

342 Assembly

THIS IS A C.A.D. GENERATED DRAWING DO NOT MAKE MANUAL REVISIONS TO MASTER. ISSUE NUMBER

ORIGINAL

1

| 342 / 392 Series Card Edge Connector<br>Contact Bend Detail |                                                                                                                                                                                                  | ACAD REFERENCE NO. 342 ENG MASTER |             |                  |        |
|-------------------------------------------------------------|--------------------------------------------------------------------------------------------------------------------------------------------------------------------------------------------------|-----------------------------------|-------------|------------------|--------|
|                                                             |                                                                                                                                                                                                  | DRAWN:                            | J.LEE       | DATE: OCT. 06/09 |        |
|                                                             |                                                                                                                                                                                                  | CHECKED:                          |             | DATE:            |        |
| TORONTO, ONTARIO                                            | THESE DRAWINGS AND SPECIFICATIONS ARE THE PROPERTY OF EDAC INC. AND SHALL NOT BE REPRODUCED, OR COPIED OR USED AS THE BASIS FOR THE MANUFACTURE OR SALE OF APPARATUS WITHOUT WRITTEN PERMISSION. | SCALE:                            | NTS         | SHEET :          | 2 OF 3 |
|                                                             |                                                                                                                                                                                                  | DRAWING                           | NUMBER      |                  | ISSUE  |
| YOUR CONNECTION TO QUALITY & SERVICE                        |                                                                                                                                                                                                  | 3                                 | 42 Assembly |                  | 1      |