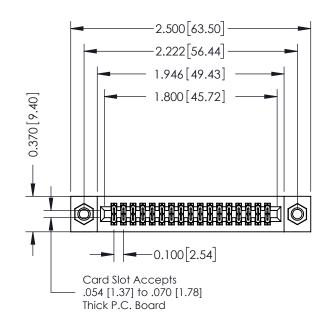

## **See Accompanying Pages for:**

- **Contact Bend Details**
- **Mounting Options**

J.LEE

342 Assembly

NTS

DATE: OCT. 06/09

SHEET 1 OF 3

| 342 / 392 Card Edge Connector |                    |                                                                   |        |  |  |
|-------------------------------|--------------------|-------------------------------------------------------------------|--------|--|--|
| Part Number: 392-034-544-207  |                    |                                                                   |        |  |  |
| Pull Number, 372-034-344-207  |                    |                                                                   |        |  |  |
|                               | C INC              | THESE DRAWINGS AND SPECIFICATIONS ARE THE PROPERTY OF EDAC INCAND | SCALE  |  |  |
|                               | D, ONTARIO<br>NADA | SHALL NOT BE REPRODUCED, OR COPIED OR USED AS THE BASIS FOR THE   | DRAWIN |  |  |