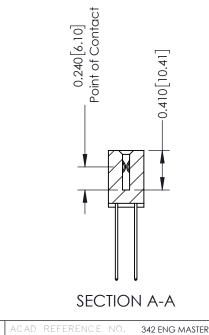

YOUR CONNECTION TO QUALITY & SERVICE

THIS IS A C.A.D. GENERATED DRAWING DO NOT MAKE MANUAL REVISIONS TO MASTER. ISSUE NUMBER

ORIGINAL

1

| 342 / 392 Series Card Edge Connector<br>Contact Bend Detail |                                                                                                                                             | ACAD REFERENCE NO. 342 ENG MASTER |             |                  |        |
|-------------------------------------------------------------|---------------------------------------------------------------------------------------------------------------------------------------------|-----------------------------------|-------------|------------------|--------|
|                                                             |                                                                                                                                             | DRAWN:                            | J.LEE       | DATE: OCT. 06/09 |        |
|                                                             |                                                                                                                                             | CHECKED:                          |             | DATE:            |        |
| EDAC INC                                                    | THESE DRAWINGS AND SPECIFICATIONS<br>ARE THE PROPERTY OF EDAC INC.,AND<br>SHALL NOT BE REPRODUCED,OR COPIED<br>OR USED AS THE RASIS FOR THE | SCALE:                            | NTS         | SHEET :          | 2 OF 3 |
| TORONTO, ONTARIO                                            |                                                                                                                                             | DRAWING                           | NUMBER      |                  | ISSUE  |
| YOUR CONNECTION TO QUALITY & SERVICE                        | MANUFACTURE OR SALE OF APPARATUS                                                                                                            | 3                                 | 42 Assembly |                  | 1      |