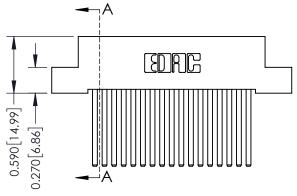

YOUR CONNECTION TO QUALITY & SERVICE

THIS IS A C.A.D. GENERATED DRAWING DO NOT MAKE MANUAL REVISIONS TO MASTER. ISSUE NUMBER

ORIGINAL

1

| 342 / 392 Series Card Edge Connector<br>Contact Bend Detail |                                                                                                                                             | ACAD REFERENCE NO. 342 ENG MASTER |             |                  |        |
|-------------------------------------------------------------|---------------------------------------------------------------------------------------------------------------------------------------------|-----------------------------------|-------------|------------------|--------|
|                                                             |                                                                                                                                             | DRAWN:                            | J.LEE       | DATE: OCT. 06/09 |        |
|                                                             |                                                                                                                                             | CHECKED:                          |             | DATE:            |        |
| EDAC INC                                                    | THESE DRAWINGS AND SPECIFICATIONS<br>ARE THE PROPERTY OF EDAC INC.,AND<br>SHALL NOT BE REPRODUCED,OR COPIED<br>OR USED AS THE RASIS FOR THE | SCALE:                            | NTS         | SHEET :          | 2 OF 3 |
| TORONTO, ONTARIO                                            |                                                                                                                                             | DRAWING                           | NUMBER      |                  | ISSUE  |
| YOUR CONNECTION TO QUALITY & SERVICE                        | MANUFACTURE OR SALE OF APPARATUS                                                                                                            | 3                                 | 42 Assembly |                  | 1      |