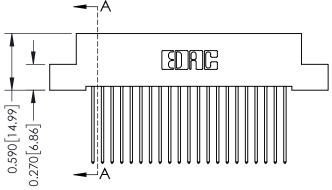

## **Mounting Option**

04-.156 (3.96) Dia. Mounting Holes

## **Contact Detail**

541-Wire Wrap .025 Sq.(0.64 Sq.) - Tail LG=.760(19.30) .100 [2.54] Contact Spacing x .200 [5.08] Row Spacing

0.240 [6.10] Point of Contact

0.410[10.41]





## 342 / 392 Card Edge Connector Part Number: 392-042-541-204

YOUR CONNECTION TO QUALITY & SERVICE

| NOND NEI ENERGE NO. 342 ENG MASIER |                  |  |  |  |  |
|------------------------------------|------------------|--|--|--|--|
| DRAWN: J.LEE                       | DATE: OCT. 06/09 |  |  |  |  |
| CHECKED:                           | DATE:            |  |  |  |  |
| SCALE: NTS                         | SHEET 1 OF 3     |  |  |  |  |
| DRAWING NUMBER                     | ISSUE            |  |  |  |  |
|                                    |                  |  |  |  |  |

**SECTION A-A** 

342 FNG MASTER

342 Assembly

## **See Accompanying Pages for:**

- **Contact Bend Details**
- **Mounting Options**

THIS IS A C.A.D. GENERATED DRAWING DO NOT MAKE MANUAL REVISIONS TO MAST