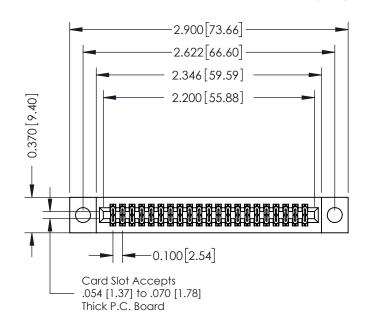

## 342 / 392 Card Edge Connector Part Number: 392-042-541-204

YOUR CONNECTION TO QUALITY & SERVICE

| NOND NEI ENERGE NO. 342 ENG MASIER |                  |  |  |  |  |
|------------------------------------|------------------|--|--|--|--|
| DRAWN: J.LEE                       | DATE: OCT. 06/09 |  |  |  |  |
| CHECKED:                           | DATE:            |  |  |  |  |
| SCALE: NTS                         | SHEET 1 OF 3     |  |  |  |  |
| DRAWING NUMBER                     | ISSUE            |  |  |  |  |
|                                    |                  |  |  |  |  |