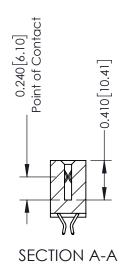

**Mounting Option** 

04-.156 (3.96) Dia. Mounting Holes

**Contact Detail** 

556-Extender Board Bend (Code 520 Contacts) .100 [2.54] Contact Spacing x .200 [5.08] Row Spacing

342 Assembly

THIS IS A C.A.D. GENERATED DRAWING DO NOT MAKE MANUAL REVISIONS TO MASTER. ISSUE NUMBER

ORIGINAL

1

| 342 / 392 Series Card Edge Connector<br>Contact Bend Detail |                                                                                                                                   | ACAD REFERENCE NO. 342 ENG MASTER |             |          |          |
|-------------------------------------------------------------|-----------------------------------------------------------------------------------------------------------------------------------|-----------------------------------|-------------|----------|----------|
|                                                             |                                                                                                                                   | DRAWN:                            | J.LEE       | DATE: OC | T. 06/09 |
|                                                             |                                                                                                                                   | CHECKED                           | ):          | DATE:    |          |
| EDAC INC                                                    | ARE THE PROPERTY OF EDAC INC.,AND SHALL NOT BE REPRODUCED,OR COPIED OR USED AS THE BASIS FOR THE MANUFACTURE OR SALE OF APPARATUS | SCALE:                            | NTS         | SHEET :  | 2 OF 3   |
| TORONTO, ONTARIO                                            |                                                                                                                                   | DRAWING                           | NUMBER      |          | ISSUE    |
| YOUR CONNECTION TO QUALITY & SERVICE                        |                                                                                                                                   | 3                                 | 42 Assembly |          | 1        |