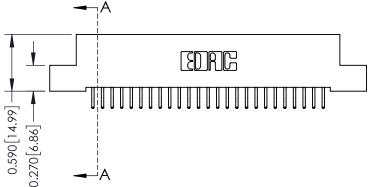

## **See Accompanying Pages for:**

- **Contact Bend Details**
- **Mounting Options**

| 342 / 392 Card Edge Connector |
|-------------------------------|
| Part Number: 392-050-556-204  |

| ACAD REFERENCE NO. 342 ENG MASTER |                  |  |  |  |
|-----------------------------------|------------------|--|--|--|
| DRAWN: J.LEE                      | DATE: OCT. 06/09 |  |  |  |
| CHECKED:                          | DATE:            |  |  |  |
| SCALE: NTS                        | SHEET 1 OF 3     |  |  |  |
| DRAWING NUMBER                    | ISSUE            |  |  |  |