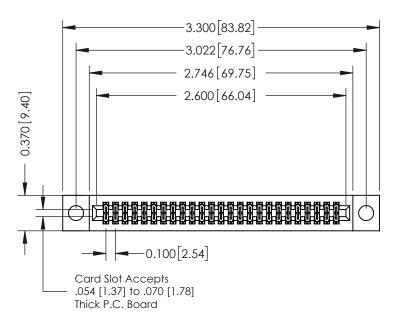

## **See Accompanying Pages for:**

- **Contact Bend Details**
- **Mounting Options**

| 342 / 392 Card Edge Connector |
|-------------------------------|
| Part Number: 392-050-556-204  |

| ACAD REFERENCE NO. 342 ENG MASTER |                  |  |  |  |
|-----------------------------------|------------------|--|--|--|
| DRAWN: J.LEE                      | DATE: OCT. 06/09 |  |  |  |
| CHECKED:                          | DATE:            |  |  |  |
| SCALE: NTS                        | SHEET 1 OF 3     |  |  |  |
| DRAWING NUMBER                    | ISSUE            |  |  |  |