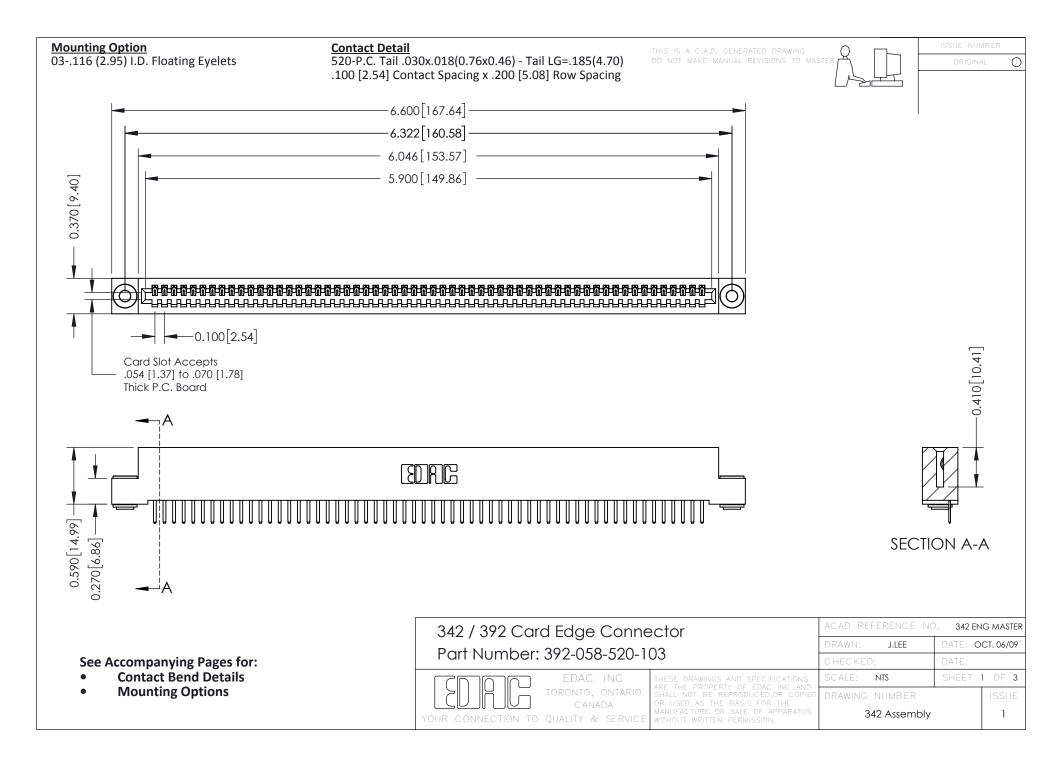

THIS IS A C.A.D. GENERATED DRAWING DO NOT MAKE MANUAL REVISIONS TO MASTER. ISSUE NUMBER

ORIGINAL

1



| 342 / 392 Series Card Edge Connector<br>Contact Bend Detail |                                                                                                                                                                                                  | ACAD REFERENCE NO. 342 ENG MASTER |             |                  |        |
|-------------------------------------------------------------|--------------------------------------------------------------------------------------------------------------------------------------------------------------------------------------------------|-----------------------------------|-------------|------------------|--------|
|